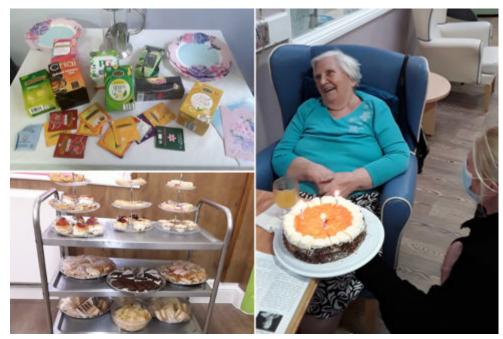

We've enjoyed some Christmas karaoke and festive games, as well as delicious delights from our fantastic treats trolley.

Sampling different flavoured teas for **International Tea Day** was a real highlight on 15 December, and our ladies and gents recently enjoyed making **gingerbread houses** with colourful cards and decorations.

Our lovely Lois celebrated her birthday on 14 December with a specially made cake. Many happy returns Lois!