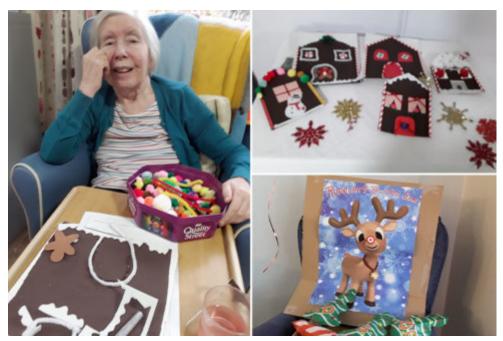

We've enjoyed some Christmas karaoke and festive games, as well as delicious delights from our fantastic treats trolley.

Sampling different flavoured teas for **International Tea Day** was a real highlight on 15 December, and our ladies and gents recently enjoyed making **gingerbread houses** with colourful cards and decorations.

## **Abbotsleigh Care Home**

Gingerbread houses arts and crafts and Rudolf the Reindeer games

Festive treats and a happy birthday for our lovely Lois