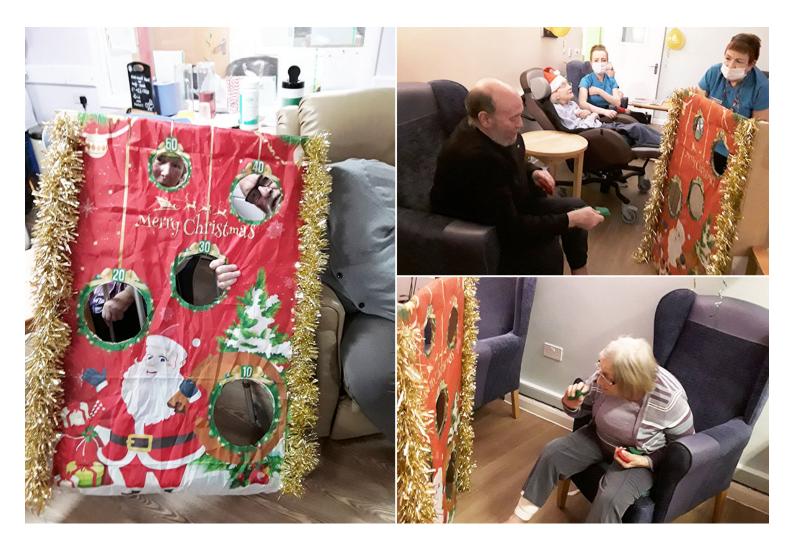

We've enjoyed some Christmas karaoke and festive games, as well as delicious delights from our fantastic treats trolley.

Sampling different flavoured teas for **International Tea Day** was a real highlight on 15 December, and our ladies and gents recently enjoyed making **gingerbread houses** with colourful cards and decorations.