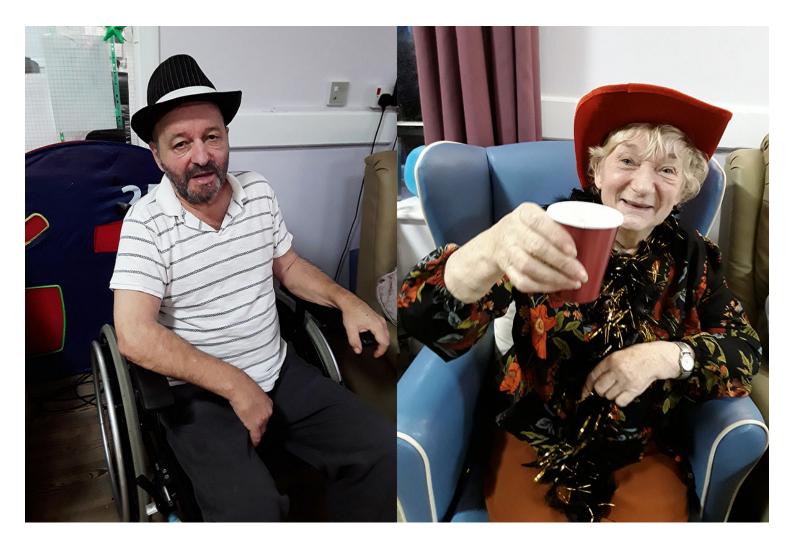

### On New Year's Eve we all enjoyed a social 'Hats and All' party here at Abbotsleigh Care Home.

We made some beautiful masks and collected an array of hats, feather boas and bow ties to dress up with, which was a good giggle!

We also welcomed **Magician Daisy**, who came in to add some of her magic to the event, with the aid of some helpers including Annette, Eddie, Jeremy, Ruby, Jean and Jenny.

With and a few loud "*Abracadabras*" we toasted in the New Year; our residents and their families, along with our staff, enjoyed singing in the new year.