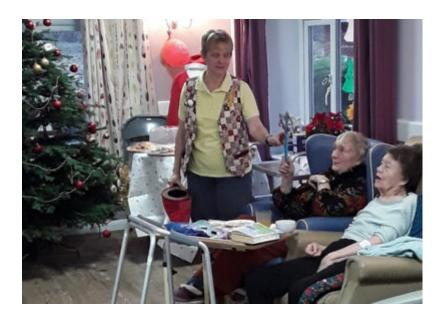

We also welcomed **Magician Daisy**, who came in to add some of her magic to the event, with the aid of some helpers including Annette, Eddie, Jeremy, Ruby, Jean and Jenny.

With and a few loud "*Abracadabras*" we toasted in the New Year; our residents and their families, along with our staff, enjoyed singing in the new year.