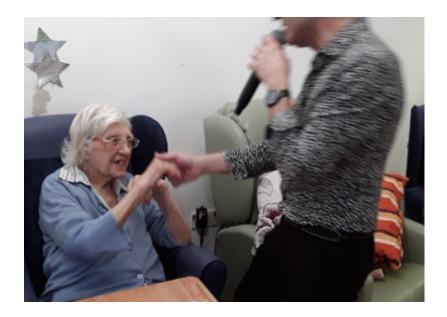

The music continued with a visit from the lovely **Kevin Walsh** who came to entertain our residents with his lovely voice and super medley of hit songs; we were particularly pleased that some of our families stayed and enjoyed his show.