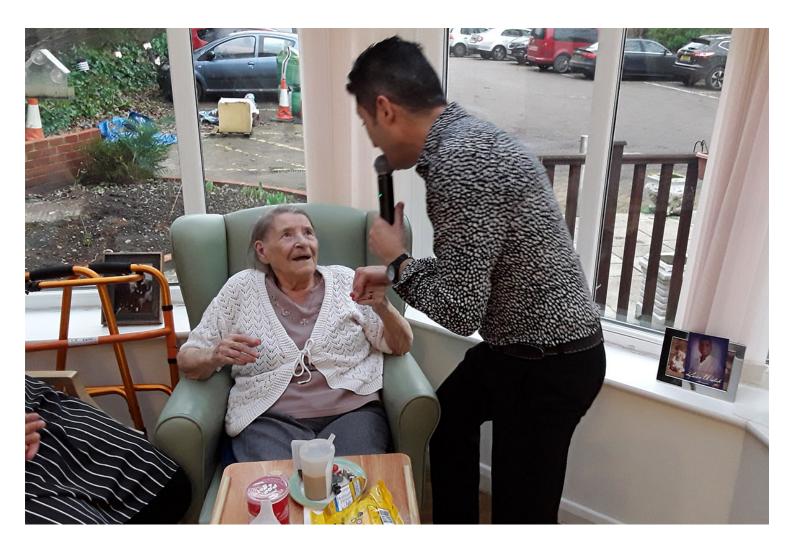

The music continued with a visit from the lovely **Kevin Walsh** who came to entertain our residents with his lovely voice and super medley of hit songs; we were particularly pleased that some of our families stayed and enjoyed his show.