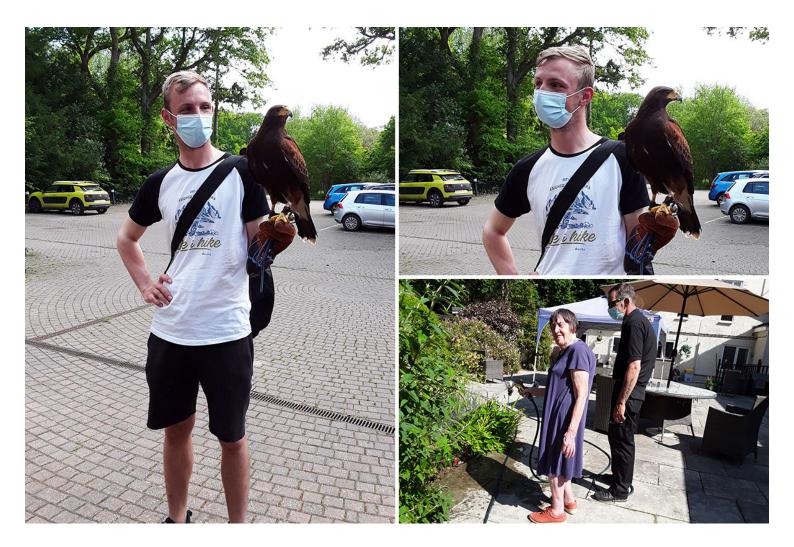

## Fantastic feathered friend

We've had a few visitors to Abbotsleigh Care Home this past week, including Reece who kindly brought Penny, a magnificent Harris's Hawk, to visit us.

She is three years old and Reece has **hand-reared** her from a few weeks old.

Penny only takes her food and commands from Reece - such a beautiful creature.