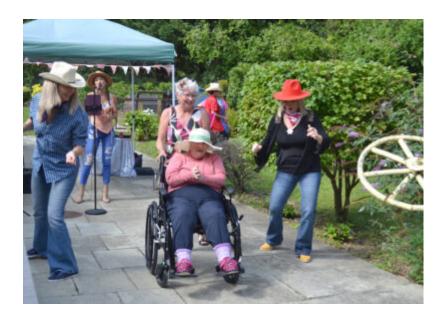

After that, we all got into line with some line dancing led by the musicians Caz and Ellie. They entertained us with their full repertoire of country music, which got our feet stomping and our voices singing along!