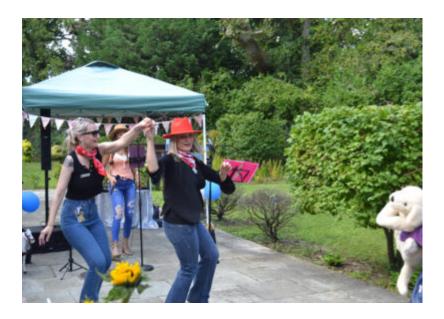

After that, we all got into line with some line dancing led by the musicians Caz and Ellie. They entertained us with their full repertoire of country music, which got our feet stomping and our voices singing along!