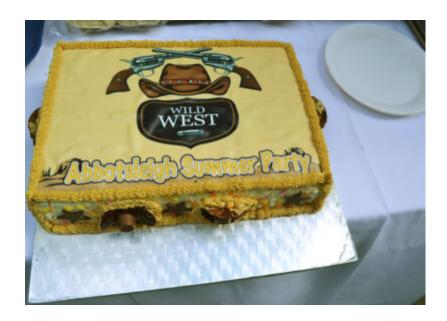

Our Chefs and the entire Kitchen Team excelled themselves with the barbecue, salads and desserts, which included a Wild West Cake.

We had a visit from the RDA ponies and as usual they were spoiled with a selection of apples and carrots. Our younger visitors enjoyed feeding them too.