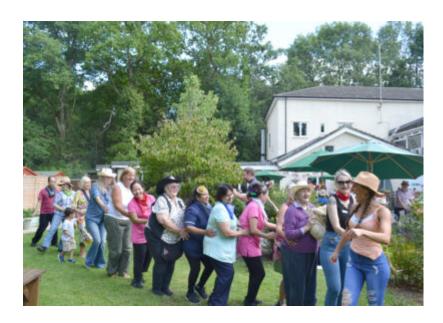

After that, we all got into line with some line dancing led by the musicians Caz and Ellie. They entertained us with their full repertoire of country music, which got our feet stomping and our voices singing along!