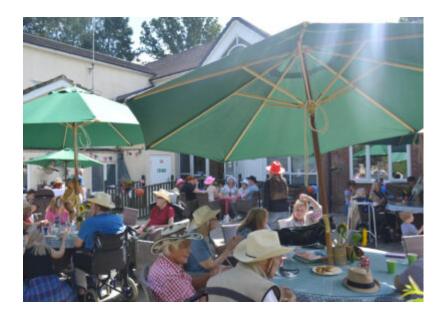

#### Here at Abbotsleigh Care Home we recently hosted our annual barbecue party; this year's theme was Wild Wild West.

Our residents, families and staff joined in to make this year's event very successful and most enjoyable.

After that, we all got into line with some line dancing led by the musicians Caz and Ellie. They entertained us with their full repertoire of country music, which got our feet stomping and our voices singing along!