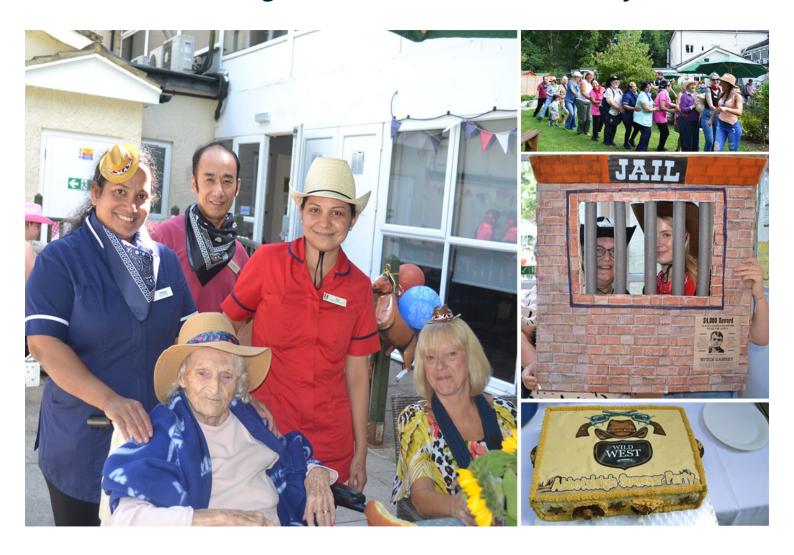

#### **Abbotsleigh Care Home 2023 Summer Party**

#### Here at Abbotsleigh Care Home we recently hosted our annual barbecue party; this year's theme was Wild Wild West.

Our residents, families and staff joined in to make this year's event very successful and most enjoyable.

Our Chefs and the entire Kitchen Team excelled themselves with the barbecue, salads and desserts, which included a Wild West Cake.

We had a visit from the RDA ponies and as usual they were spoiled with a selection of apples and carrots. Our younger visitors enjoyed feeding them too.

After that, we all got into line with some line dancing led by the musicians Caz and Ellie. They entertained us with their full repertoire of country music, which got our feet stomping and our voices singing along!