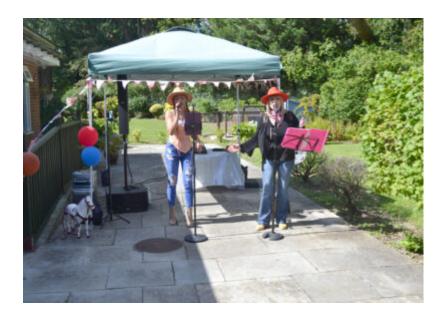

After that, we all got into line with some line dancing led by the musicians Caz and Ellie. They entertained us with their full repertoire of country music, which got our feet stomping and our voices singing along!