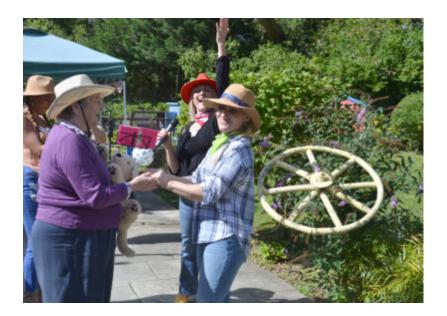

After that, we all got into line with some line dancing led by the musicians Caz and Ellie. They entertained us with their full repertoire of country music, which got our feet stomping and our voices singing along!