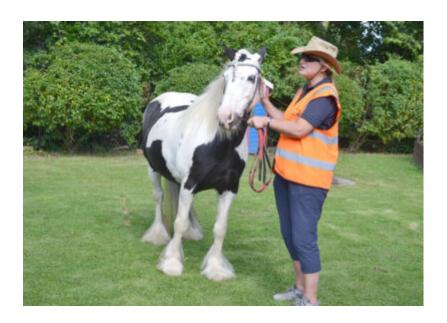

Our Chefs and the entire Kitchen Team excelled themselves with the barbecue, salads and desserts, which included a Wild West Cake.

We had a visit from the RDA ponies and as usual they were spoiled with a selection of apples and carrots. Our younger visitors enjoyed feeding them too.