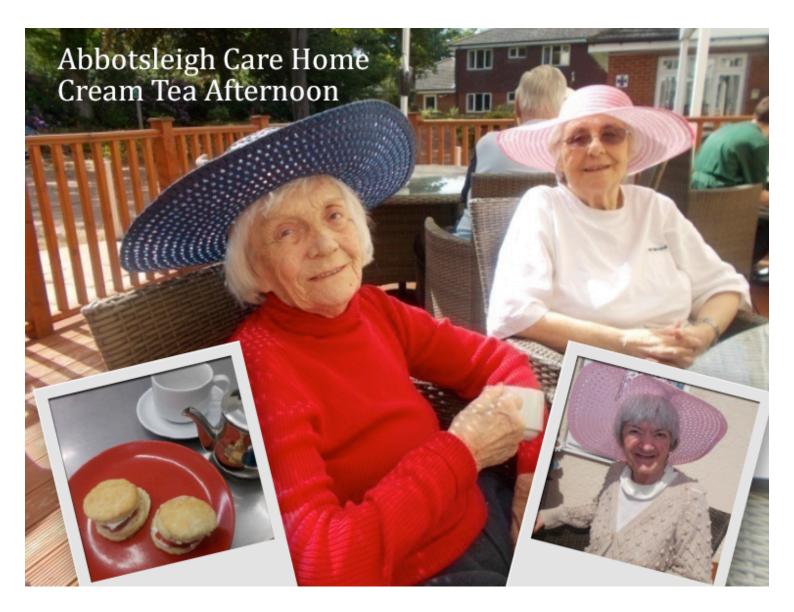

## Abbotsleigh Care Home Cream Tea Afternoon

From tea at the Ritz to tea at Abbotsleigh Care Home ' you can't beat the quintessentially British tradition of an afternoon Cream Tea. Freshly baked scones, clotted cream and sweet strawberry jam with a lovely cup of tea; Our Activities Co-Ordinator hosted a wonderful Cream Tea afternoon on Wednesday 27 May as a special treat for our residents.

With beautiful weather as our backdrop, residents enjoyed bathing in the sunshine on our south facing decking to the front of our **Home**. Plenty of sun cream and sun hats all round, everyone throughly enjoyed their treat and there were lots of smiles.