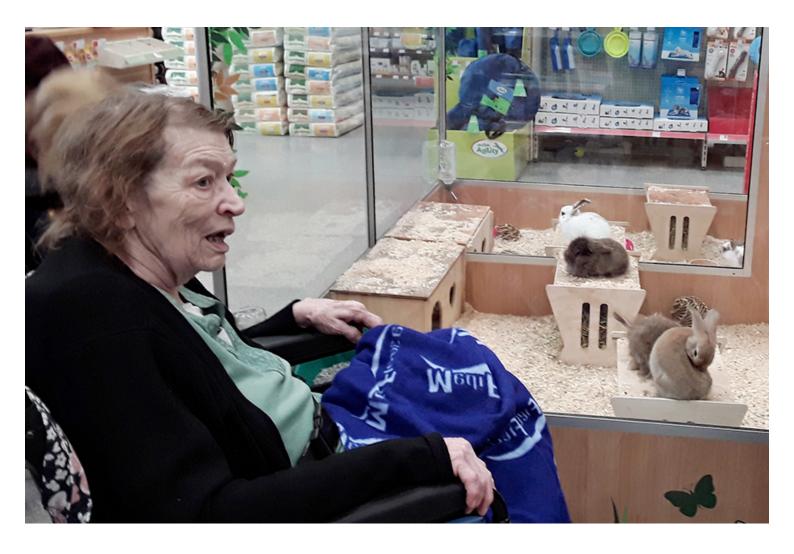

## **Abbotsleigh Care Home Outing to Pets at Home and Nandos**

On Thursday 24 May we took a trip with some of our residents from Abbotsleigh Care Home to *Pets at Home* in Aylesford. We had a great time looking at the cuddly bunnies, hamsters, rats, degus and colourful fish!

One of the staff chatted to us about their rehoming section and said that the animals were given away to good homes in return for a donation. We were very tempted to take home two degus who needed a new home!