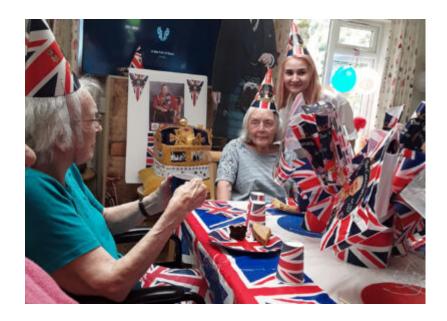

The new king popped in to see us for a spot of Nosecco and our Chef made fabulous cupcakes and a wonderful large coronation cake.

Our very own Queen Viv (Recreation and Well-Being Manager) make an appearance under our **balloon arch** and we placed the crown on the king's head, with everyone wearing hats with King Charles on and **waving flags** while we watched the coronation in our red lounge.