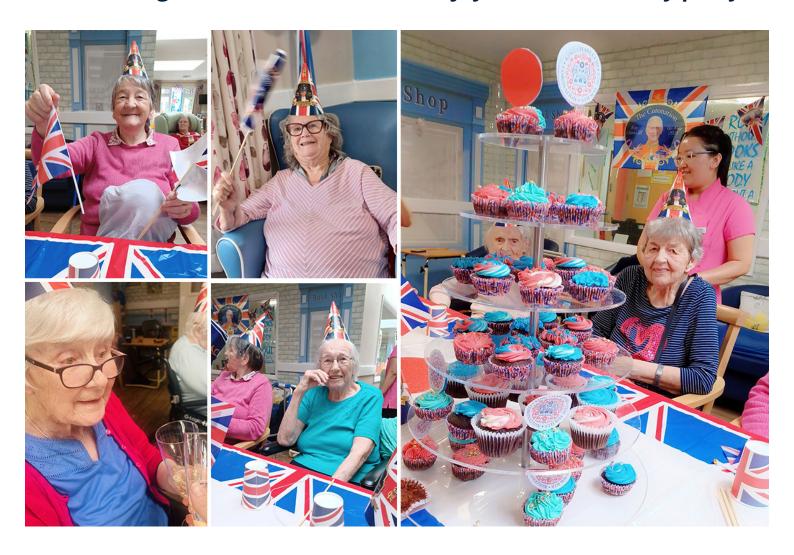

The new king popped in to see us for a spot of Nosecco and our Chef made fabulous cupcakes and a wonderful large coronation cake.

Our very own Queen Viv (Recreation and Well-Being Manager) make an appearance under our **balloon arch** and we placed the crown on the king's head, with everyone wearing hats with King Charles on and **waving flags** while we watched the coronation in our red lounge.