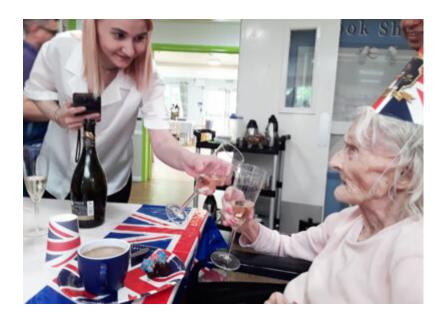

The new king popped in to see us for a spot of Nosecco and our Chef made fabulous cupcakes and a wonderful large coronation cake.

Our very own Queen Viv (Recreation and Well-Being Manager) make an appearance under our **balloon arch** and we placed the crown on the king's head, with everyone wearing hats with King Charles on and **waving flags** while we watched the coronation in our red lounge.