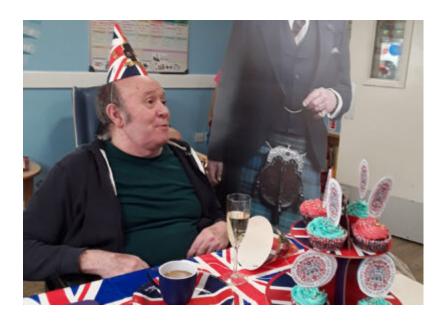

The new king popped in to see us for a spot of Nosecco and our Chef made fabulous cupcakes and a wonderful large coronation cake.

Our very own Queen Viv (Recreation and Well-Being Manager) make an appearance under our **balloon arch** and we placed the crown on the king's head, with everyone wearing hats with King Charles on and **waving flags** while we watched the coronation in our red lounge.