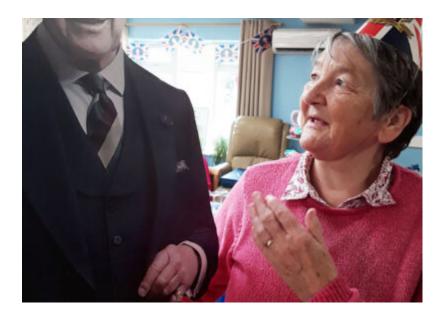

The new king popped in to see us for a spot of Nosecco and our Chef made fabulous cupcakes and a wonderful large coronation cake.

Our very own Queen Viv (Recreation and Well-Being Manager) make an appearance under our **balloon arch** and we placed the crown on the king's head, with everyone wearing hats with King Charles on and **waving flags** while we watched the coronation in our red lounge.