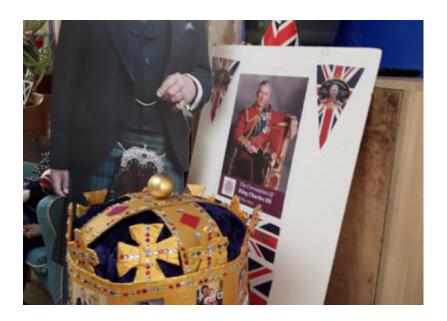

#### What a wonderful coronation weekend we had here at Abbotsleigh Care Home!

Such a lovely coronation and to top it off, our crown came 2nd in <u>Nellsar's Crafty Crown competition</u> – well done to our residents for their wonderful creativity.

The new king popped in to see us for a spot of Nosecco and our Chef made fabulous cupcakes and a wonderful large coronation cake.

Our very own Queen Viv (Recreation and Well-Being Manager) make an appearance under our **balloon arch** and we placed the crown on the king's head, with everyone wearing hats with King Charles on and **waving flags** while we watched the coronation in our red lounge.