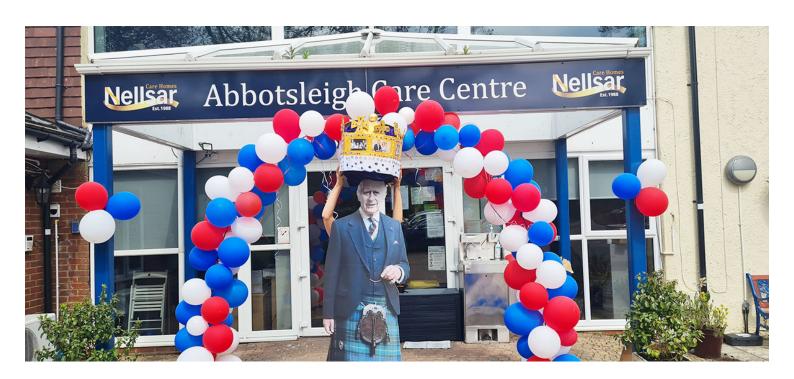

The new king popped in to see us for a spot of Nosecco and our Chef made fabulous cupcakes and a wonderful large coronation cake.

Our very own Queen Viv (Recreation and Well-Being Manager) make an appearance under our **balloon arch** and we placed the crown on the king's head, with everyone wearing hats with King Charles on and **waving flags** while we watched the coronation in our red lounge.