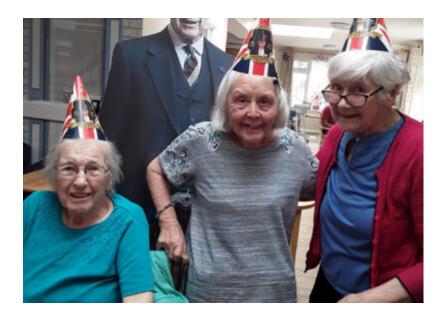

The new king popped in to see us for a spot of Nosecco and our Chef made fabulous cupcakes and a wonderful large coronation cake.

Our very own Queen Viv (Recreation and Well-Being Manager) make an appearance under our **balloon arch** and we placed the crown on the king's head, with everyone wearing hats with King Charles on and **waving flags** while we watched the coronation in our red lounge.