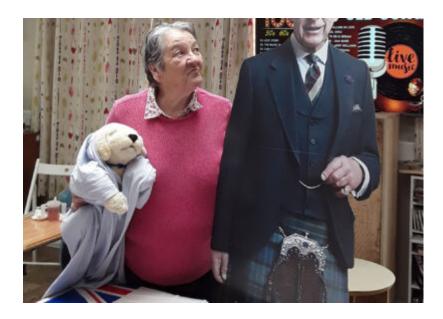

The new king popped in to see us for a spot of Nosecco and our Chef made fabulous cupcakes and a wonderful large coronation cake.

Our very own Queen Viv (Recreation and Well-Being Manager) make an appearance under our **balloon arch** and we placed the crown on the king's head, with everyone wearing hats with King Charles on and **waving flags** while we watched the coronation in our red lounge.