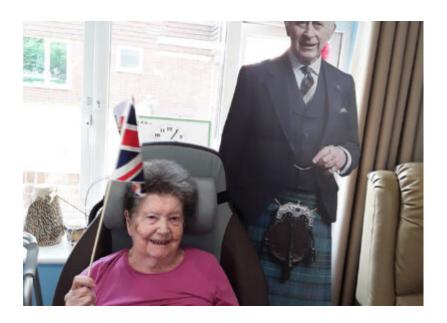

The new king popped in to see us for a spot of Nosecco and our Chef made fabulous cupcakes and a wonderful large coronation cake.

Our very own Queen Viv (Recreation and Well-Being Manager) make an appearance under our **balloon arch** and we placed the crown on the king's head, with everyone wearing hats with King Charles on and **waving flags** while we watched the coronation in our red lounge.