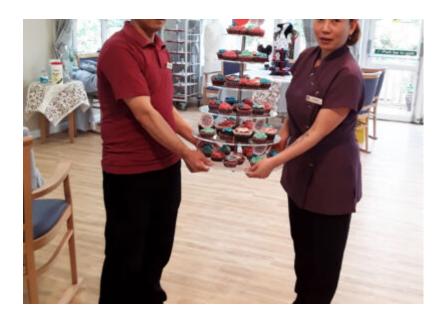

The new king popped in to see us for a spot of Nosecco and our Chef made fabulous cupcakes and a wonderful large coronation cake.

Our very own Queen Viv (Recreation and Well-Being Manager) make an appearance under our **balloon arch** and we placed the crown on the king's head, with everyone wearing hats with King Charles on and **waving flags** while we watched the coronation in our red lounge.