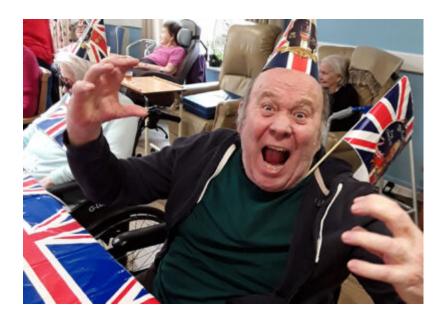

The new king popped in to see us for a spot of Nosecco and our Chef made fabulous cupcakes and a wonderful large coronation cake.

Our very own Queen Viv (Recreation and Well-Being Manager) make an appearance under our **balloon arch** and we placed the crown on the king's head, with everyone wearing hats with King Charles on and **waving flags** while we watched the coronation in our red lounge.