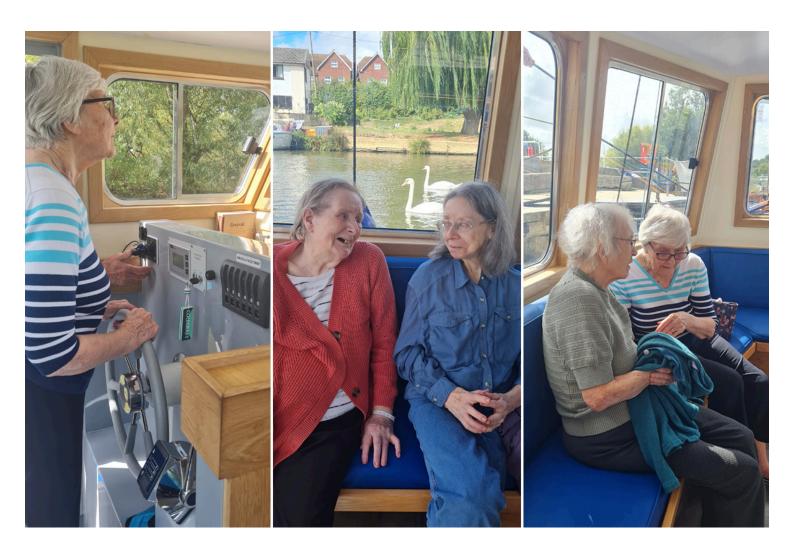

## Abbotsleigh Care Home residents enjoy a trip on the Kingfisher

Last week we were excited to take a group of our Abbotsleigh Care Home residents for a trip out on the river aboard the Kingfisher.

Our Captain for the day got our lovely volunteer Caroline and Resident Liaison Officer Kirsty to get out of the boat to open and close the locks on the river, which was fun!

Everyone had a brilliant time and **enjoyed the views and swans** as we travelled along.

Our resident **Patricia also had a chance to be Captain of the boat**, which she really enjoyed. She received a certificate for her efforts – *she's obviously a natural!* 