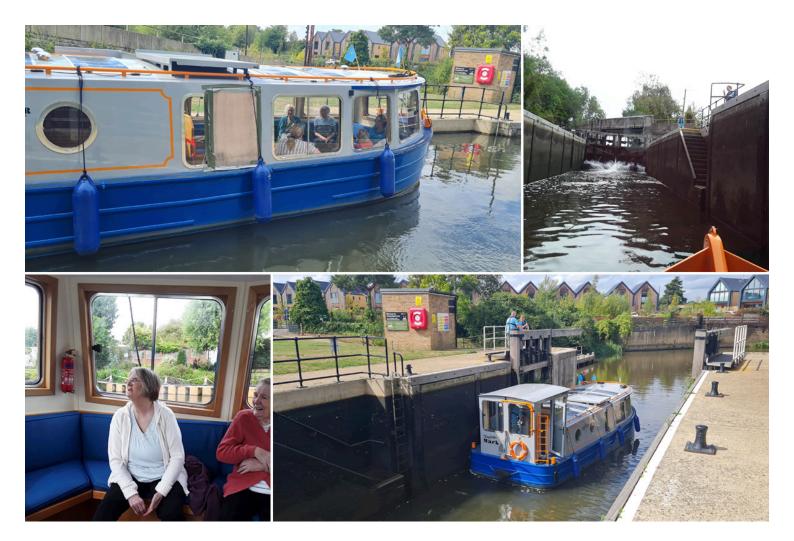

## Abbotsleigh Care Home residents enjoy a trip on the Kingfisher

Last week we were excited to take a group of our Abbotsleigh Care Home residents for a trip out on the river aboard the Kingfisher.

Our Captain for the day got our lovely volunteer Caroline and Resident Liaison Officer Kirsty to get out of the boat to open and close the locks on the river, which was fun!

Everyone had a brilliant time and **enjoyed the views and swans** as we travelled along.

Our resident **Patricia also had a chance to be Captain of the boat**, which she really enjoyed. She received a certificate for her efforts – *she's obviously a natural!* 