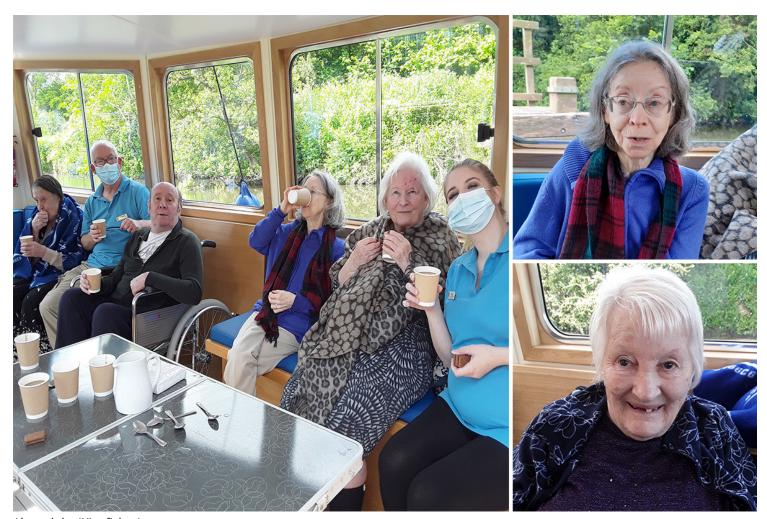

Our ladies and gents all enjoyed our **morning tea aboard**, and a lovely **picnic at lunchtime**.

This was our first trip since the start of Covid, so it felt extra special to be out and about enjoying our local surroundings and each others company.

## **Abbotsleigh Care Home**

Aboard the 'Kingfisher'