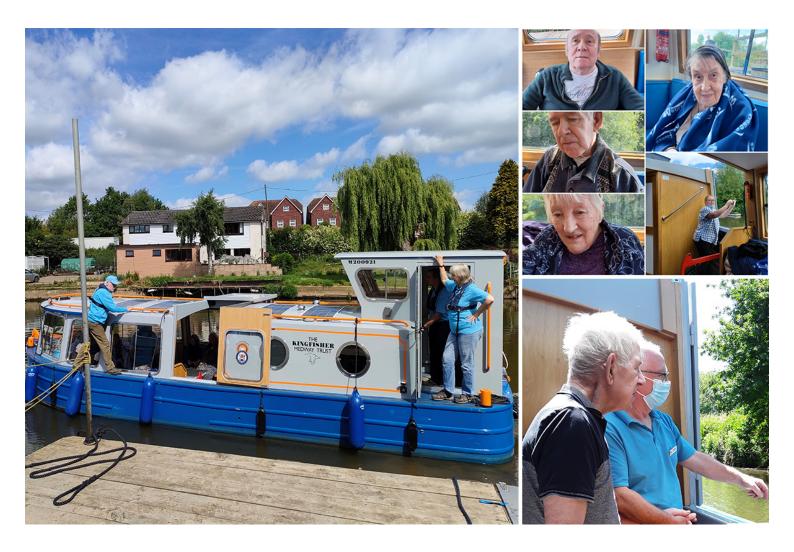

## Abbotsleigh Care Home residents enjoy Medway river trip

We had a wonderful boat trip on the 'Kingfisher' last week with a group of our residents from Abbotsleigh Care Home.

What a relaxing time, journeying down the **Medway river**, passing through **two locks** which was very exciting! It was wonderful to take in all the views and local wildlife.

Our ladies and gents all enjoyed our **morning tea aboard**, and a lovely **picnic at lunchtime**.

This was our first trip since the start of Covid, so it felt extra special to be out and about enjoying our local surroundings and each others company.

## **Abbotsleigh Care Home**

Aboard the 'Kingfisher'