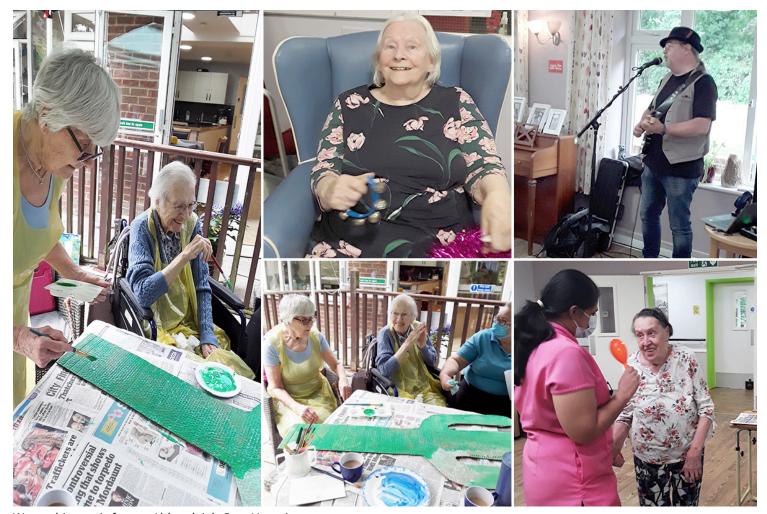

#### **Art and music**

This week we have been painting in the garden with some new friends and we've enjoyed music from Rob T, which everybody loved singing along to.