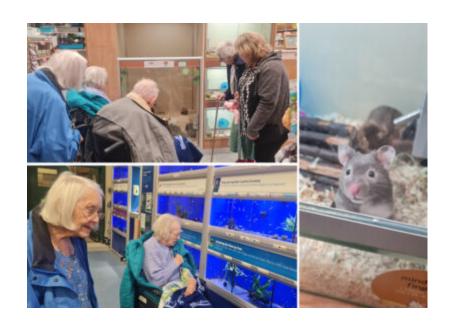

After our meal we walked around the pet shop next door where we saw the cutest critters. The guinea pigs were a firm favourite.

After our long day out, we enjoyed a well-earned rest.