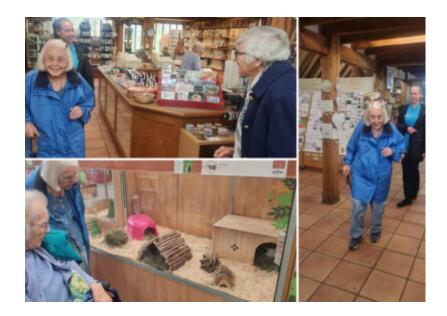

After our meal we walked around the pet shop next door where we saw the cutest critters. The guinea pigs were a firm favourite.

After our long day out, we enjoyed a well-earned rest.