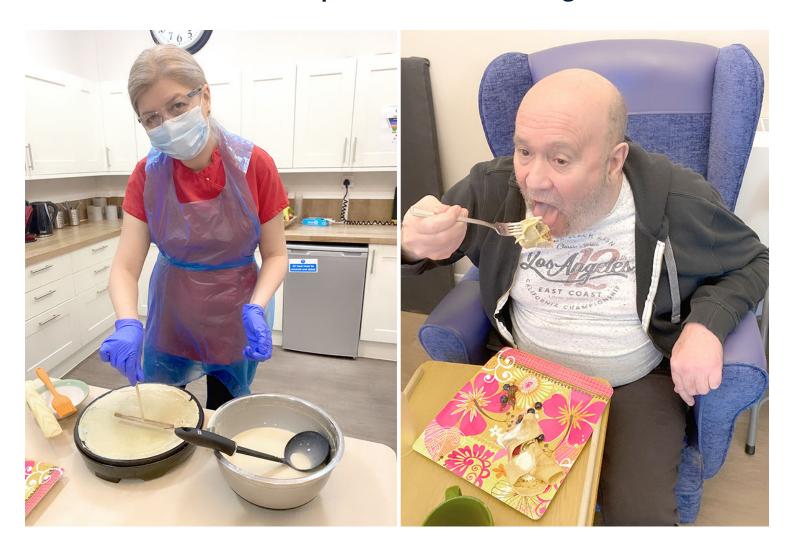

## Alina makes delicious pancakes at Abbotsleigh Care Home

We all love Pancake Day here at Abbotsleigh Care Home and once again this year we celebrated it in style!

Our pancake feast was led by our **Manager Alina** who whisked up an amazing batter and was once again our **champion pancake maker**!

Our residents enjoyed their scrumptious pancakes with a selection of different toppings including **cream**, **syrup**, **blueberries** and **raspberries**. *Yum yum yum!* 

Thank you Alina for such a wonderful treat!