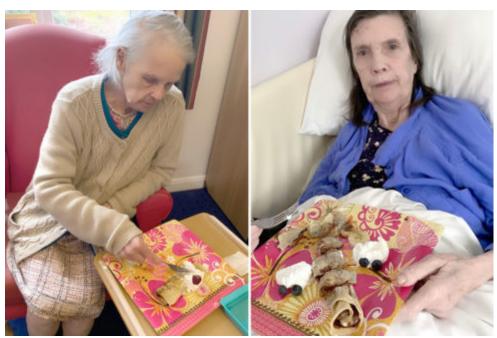

Our residents enjoyed their scrumptious pancakes with a selection of different toppings including **cream**, **syrup**, **blueberries** and **raspberries**. *Yum yum yum!* 

Thank you Alina for such a wonderful treat!

## **Abbotsleigh Care Home**

Enjoying lots of lovely toppings