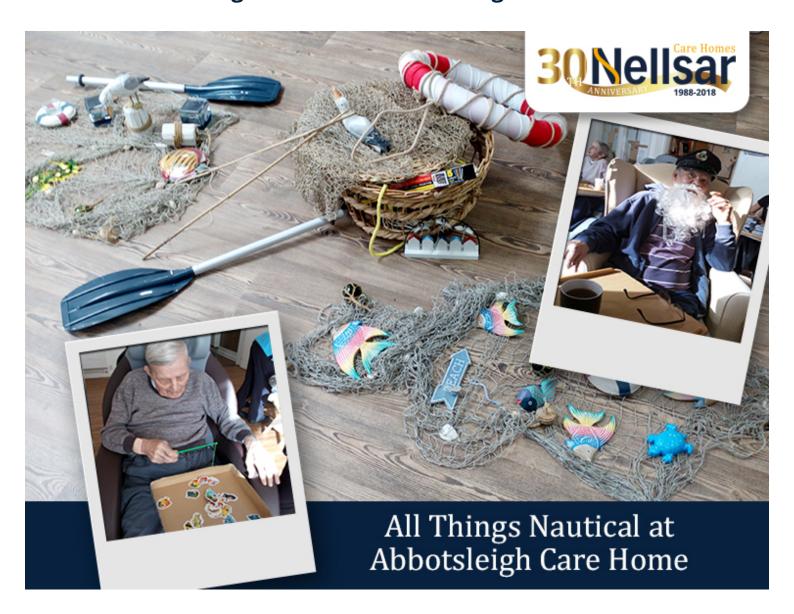

## Last week, we ran a fishing-themed afternoon here at Abbotsleigh Care Home, with all things nautical.

We displayed some fishing nets and all sorts of sea-related items. The residents enjoyed reminiscing about their fishing trips whilst practising a bit of magnetic fishing and other fishing games. We finished by reading 'The Owl and the Pussycat' and singing 'Row Your Boat'.