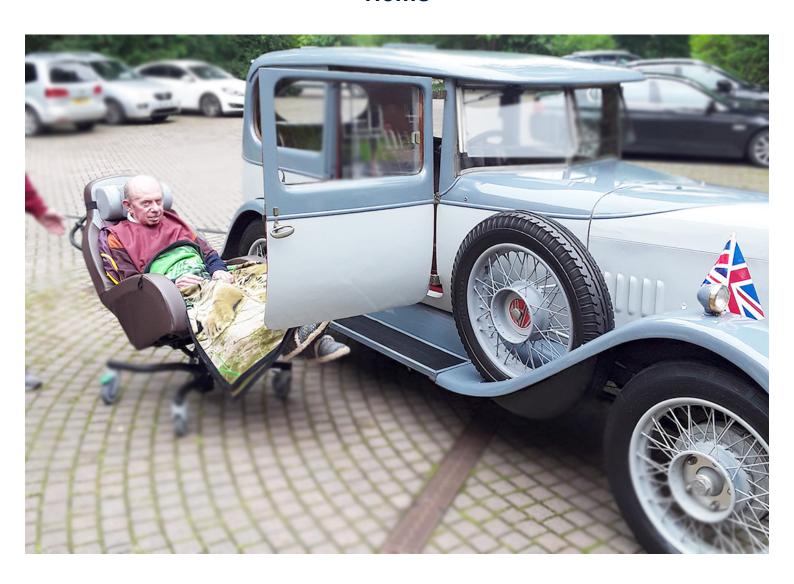

#### Car craft

Our talented Abbotsleigh Care Home resident Peter has helped to renovate this stunning vintage car with his son.

The pair have spent many hours together on the restoration and Peter's son now maintains and looks after the car on behalf of them both.

He kindly brought it over for Peter and himself to enjoy together, once again. We all enjoyed admiring their incredible handiwork!