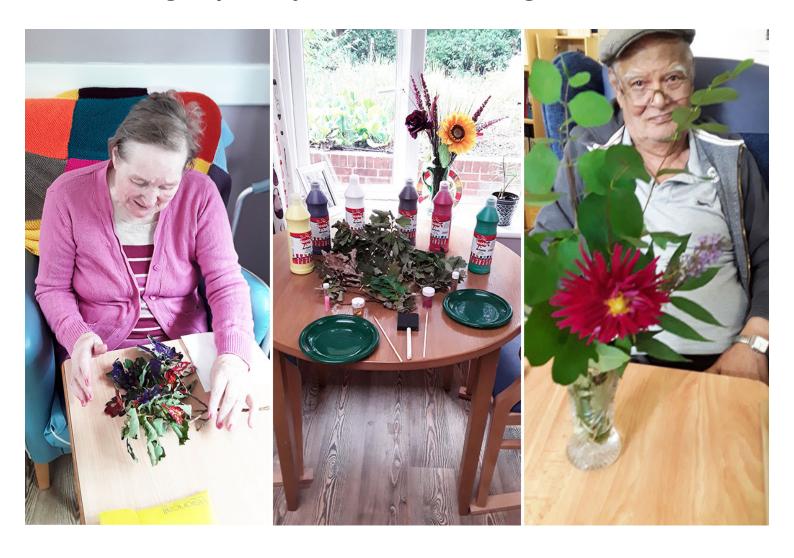

## Being inspired by nature at Abbotsleigh Care Home

We've enjoyed a recent flower arranging and leaf painting session with our residents at Abbotsleigh Care Home.

It's great to work with **natural materials** and always uplifting to see fresh flowers around our **Home**.

We thought we'd give **leaf painting** a go – something a bit different to the norm – and our ladies and gents really enjoyed it, taking time to carefully paint each individual leaf on springs from our garden. *Creative and relaxing in one go!* 