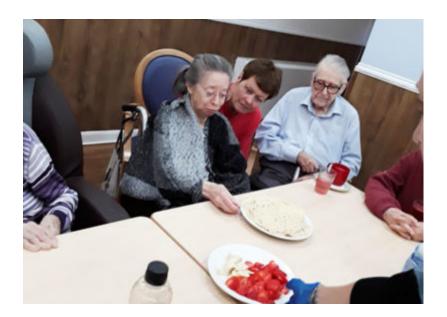

A highlight of the week was our Manager Alina hosting a '**Baking with**' **session**, as part of our all-inclusive **Home** approach. She prepared and demonstrated making fruit pancakes, which smelled wonderful and tested even better! This activity really brought our residents together and we will be inviting other members of our team to do similar shared sessions, to get to know our residents and include everyone in activities.