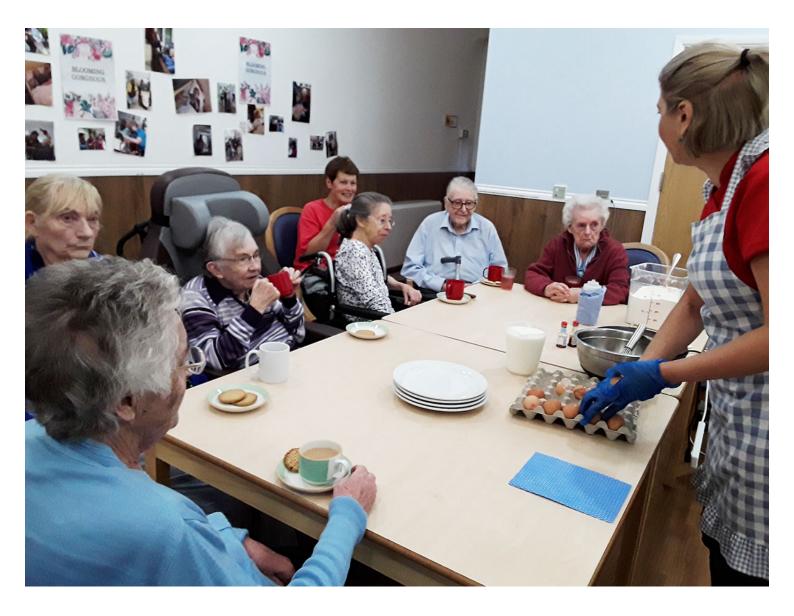

A highlight of the week was our Manager Alina hosting a '**Baking with**' **session**, as part of our all-inclusive **Home** approach. She prepared and demonstrated making fruit pancakes, which smelled wonderful and tested even better! This activity really brought our residents together and we will be inviting other members of our team to do similar shared sessions, to get to know our residents and include everyone in activities.