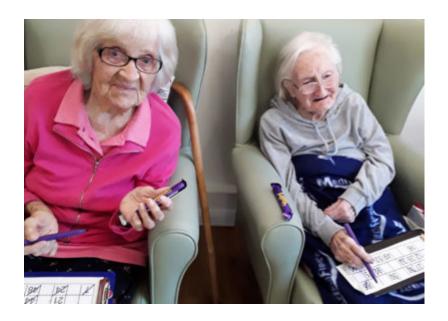

Last week we enjoyed our popular **Coffee Morning** on Wednesday, which is always a great chance to catch up and have a natter!

**Bingo** was on the menu on Friday too. Our ladies and gents really love our bingo sessions and there's always lots of anticipation in the room, waiting for someone to call out that they've won!