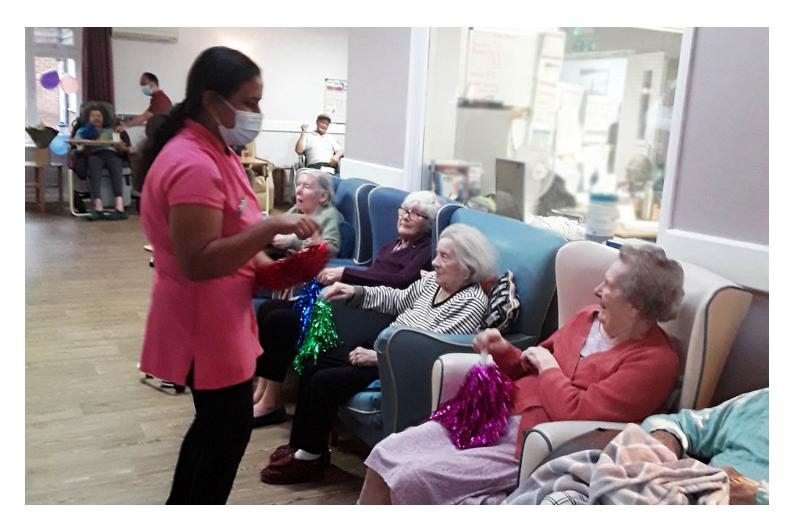

He got the whole room **singing along** with his fantastic voice and engaging personality.

It was **Ruby's birthday** so we all sang '*Happy birthday*' to her and she was lucky enough to have **two cakes**! One was made especially by her daughter, which brought a big smile to her face. *Many happy returns Ruby*!