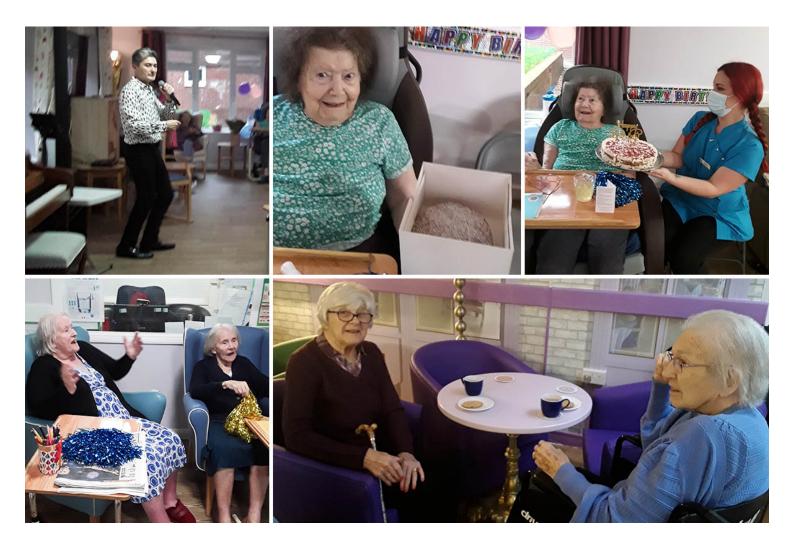

## Birthday celebrations for Ruby with Kevin Walsh at Abbotsleigh Care Home

We were delighted to have the wonderful singer Kevin Walsh at Abbotsleigh Care Home on Thursday 24 November, performing a set of his songs for our residents.

He got the whole room **singing along** with his fantastic voice and engaging personality.

It was **Ruby's birthday** so we all sang '*Happy birthday*' to her and she was lucky enough to have **two cakes**! One was made especially by her daughter, which brought a big smile to her face. *Many happy returns Ruby*!

After all the fun, a couple of residents had a nice cup of tea in our coffee shop.

What a lovely day!