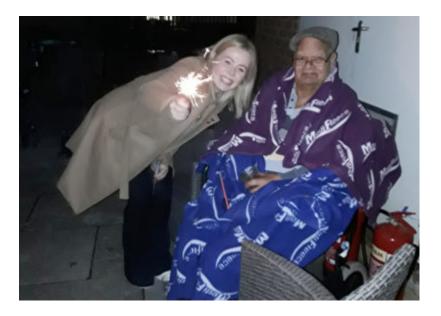

#### Toasting marshmallows and sparklers by the fire

We recently held our annual Bonfire Night here at Abbotsleigh Care Home, where residents' families came to celebrate with us for the evening. We enjoyed eating yummy burgers and hotdogs, as well as toasting marshmallows, lighting sparklers and the warmth of our own little bonfire.