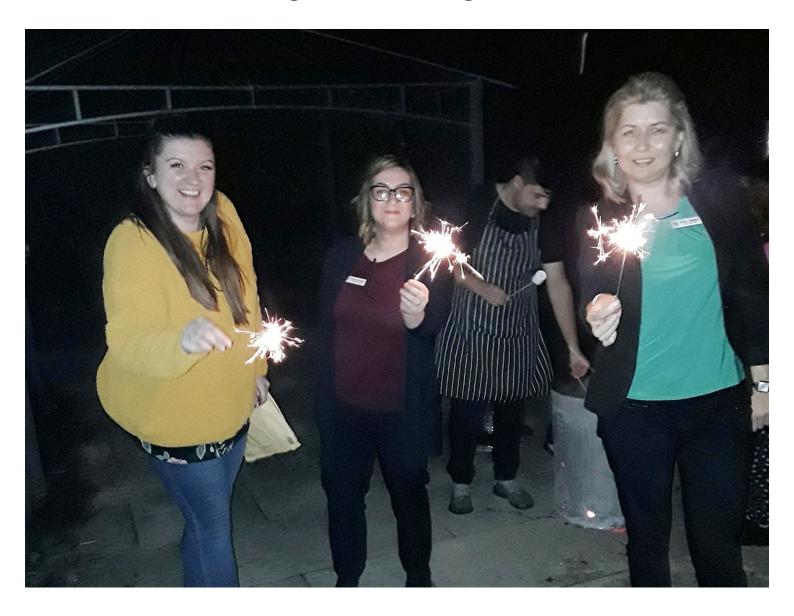

#### Toasting marshmallows and sparklers by the fire

We recently held our annual Bonfire Night here at Abbotsleigh Care Home, where residents' families came to celebrate with us for the evening. We enjoyed eating yummy burgers and hotdogs, as well as toasting marshmallows, lighting sparklers and the warmth of our own little bonfire.