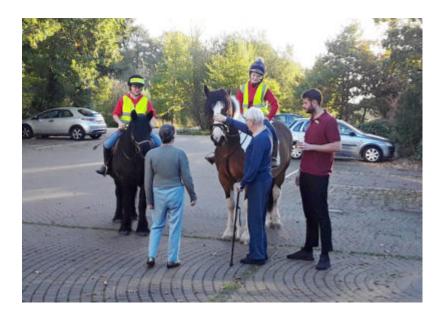

## Well-Being

In the same week, we were also visited by the Hairdresser and the Well-Being Team. Reuben the PAT Dog also gave us an afternoon visit ,as well as the horses from the RDA.