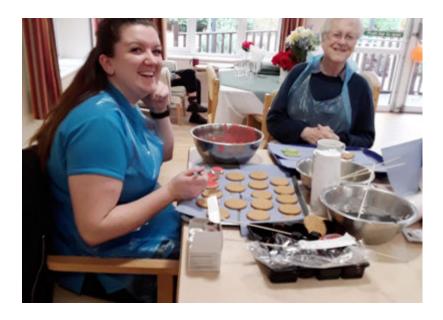

## **Fundraising and Remembrance**

We spent a day decorating biscuits for our biscuit sale to raise money for The Poppy Appeal. We held our biscuit sale on Friday – stay posted for our final fundraising figure!