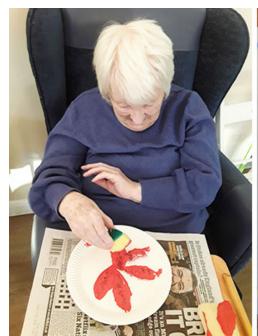

### Seasonal arts and crafts

Some lovely crafts have also been happening here at Abbotsleigh; our residents had fun **creating their own Poinsettia flower prints** using sponges and paper plates; they look so Christmassy.