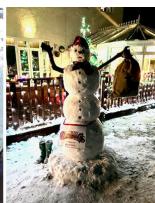

# **Snowy fun and decorations**

What a lovely snowy week we enjoyed recently too. We **made our own snow globes**, decorated our Christmas trees and had some festive fun!

Our wonderful Maintenance men made such a fantastic snowman, we wished he could stay!