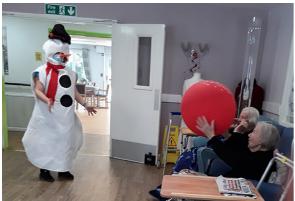

Another snowman made it into the building and threw a giant balloon around to the delight of our residents.