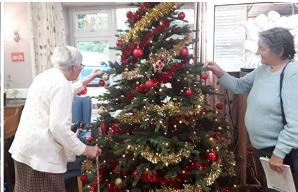

# **Snowy fun and decorations**

What a lovely snowy week we enjoyed recently too. We **made our own snow globes**, decorated our Christmas trees and had some festive fun!

Our wonderful Maintenance men made such a fantastic snowman, we wished he could stay!

# **Abbotsleigh Care Home**

Christmas tree decorating and snowman fun!