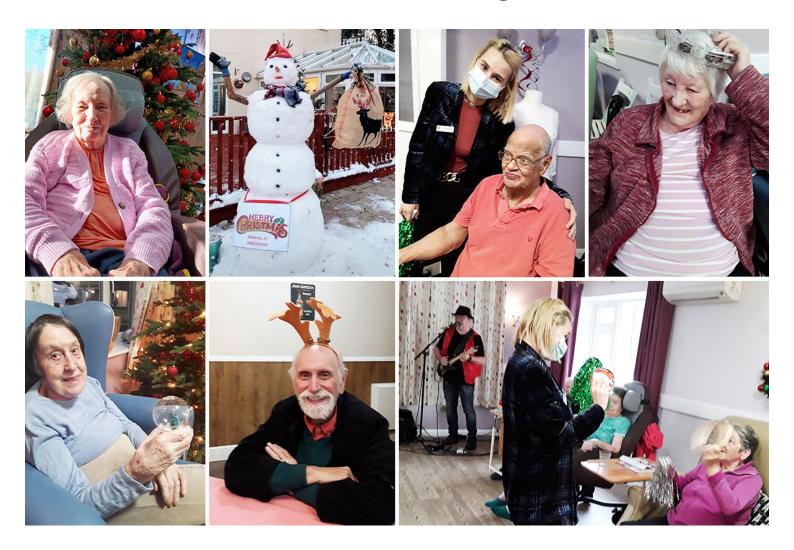

#### **Festive music**

We welcomed the lovely Rob T to Abbotsleigh Care Home recently, who came to entertain us - what a festive delight.

We were all so happy and thoroughly enjoyed dancing. Our Head of Care Alexandra couldn't help but join in too!

# **Snowy fun and decorations**

What a lovely snowy week we enjoyed recently too. We **made our own snow globes**, decorated our Christmas trees and had some festive fun!

Our wonderful Maintenance men made such a fantastic snowman, we wished he could stay!

Another snowman made it into the building and threw a giant balloon around to the delight of our residents.

### Seasonal arts and crafts

Some lovely crafts have also been happening here at Abbotsleigh; our residents had fun **creating their own Poinsettia flower prints** using sponges and paper plates; they look so Christmassy.