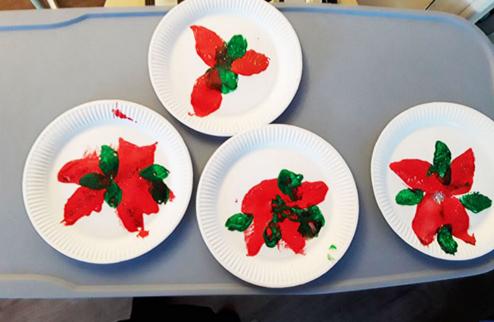

### Seasonal arts and crafts

Some lovely crafts have also been happening here at Abbotsleigh; our residents had fun **creating their own Poinsettia flower prints** using sponges and paper plates; they look so Christmassy.

We are definitely all feeling the festive spirit!

Our Poinsettia prints