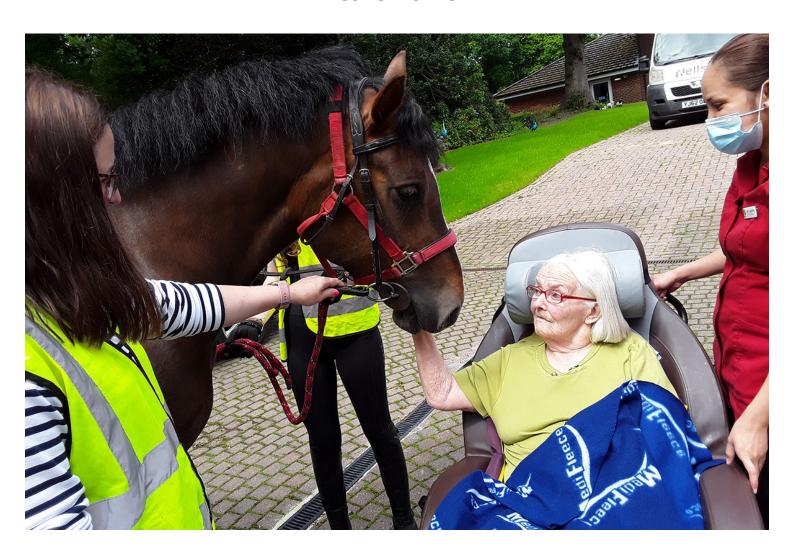

Some of our residents have been doing some painting, while someone have loved the simple pleasure of a good book.

We were delighted, as always, to welcome the **Riding for The Disabled (RDA) horses** in the wonderful sunshine this week. We always look forward to the volunteers visiting and our residents thoroughly enjoy getting up close to such magnificent animals.