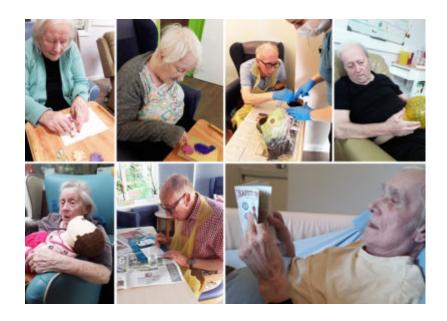

#### Here at Abbotsleigh Care Home we are catching our breath after the excitement of the Jubilee!

We've had fun **making seed bombs** with Kirsty and enjoyed exploring some **sensory bottles** and **cards with tactile materials** on them.

Some of our residents have been doing some painting, while someone have loved the simple pleasure of a good book.

We were delighted, as always, to welcome the **Riding for The Disabled (RDA) horses** in the wonderful sunshine this week. We always look forward to the volunteers visiting and our residents thoroughly enjoy getting up close to such magnificent animals.