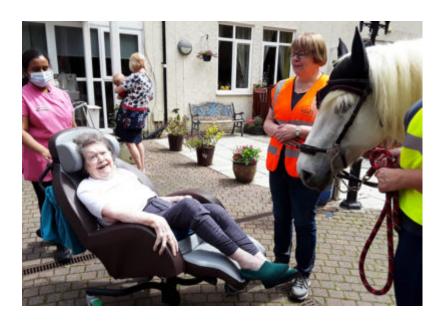

Some of our residents have been doing some painting, while someone have loved the simple pleasure of a good book.

We were delighted, as always, to welcome the **Riding for The Disabled (RDA) horses** in the wonderful sunshine this week. We always look forward to the volunteers visiting and our residents thoroughly enjoy getting up close to such magnificent animals.