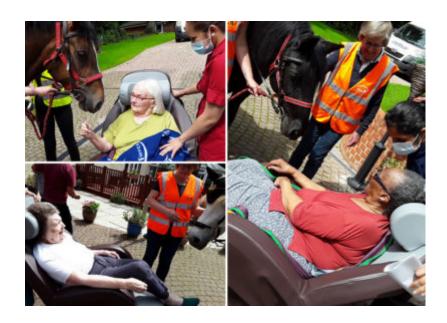

Some of our residents have been doing some painting, while someone have loved the simple pleasure of a good book.

We were delighted, as always, to welcome the **Riding for The Disabled (RDA) horses** in the wonderful sunshine this week. We always look forward to the volunteers visiting and our residents thoroughly enjoy getting up close to such magnificent animals.