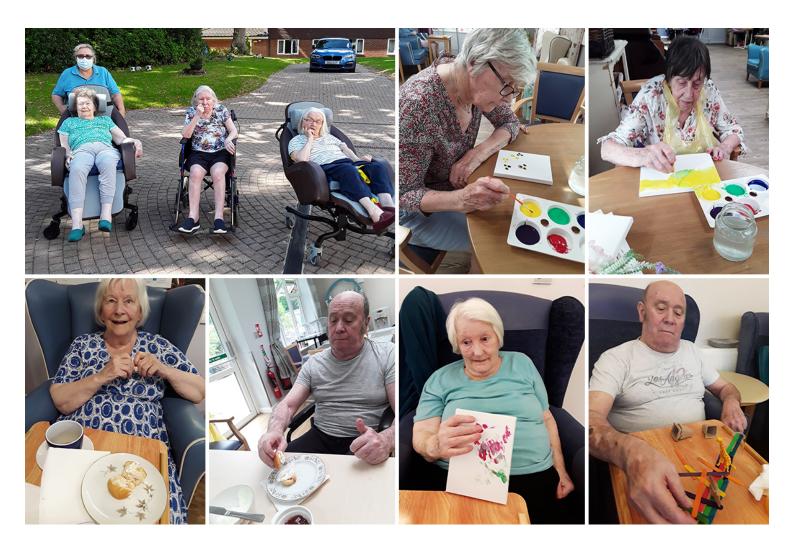

## **Creative activities at Abbotsleigh Care Home**

This week at Abbotsleigh Care Home we have made little Victoria sponge cakes, which were very much enjoyed by our ladies and gents.

We went for a lovely **walk around our grounds** with a few of our residents, who loved seeing the wild blackberries and pears growing in our beautiful surroundings.

**Painting** has also been on our activity list this week and our residents had a very relaxing session creating some fabulous artwork in our lounges.