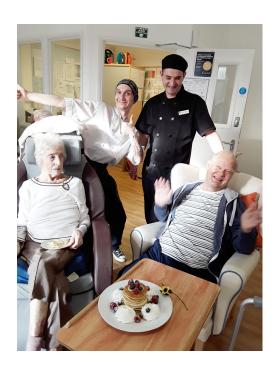

## We enjoyed celebrating Shrove Tuesday here at Abbotsleigh Care Home this week.

Two of our residents, Marion and Jeremy, were excited to be involved in pancake decorating (...whilst eating some too!) with our catering team.

We all had such a good giggle, stacking our pancakes - we were worried that they were going to topple over!

The pancake masterpiece pictured above was our entry into the pancake competition organised by our Recreation and Well-Being Manager, Viv Stead. We were proud of how it looked - and it tasted great too!