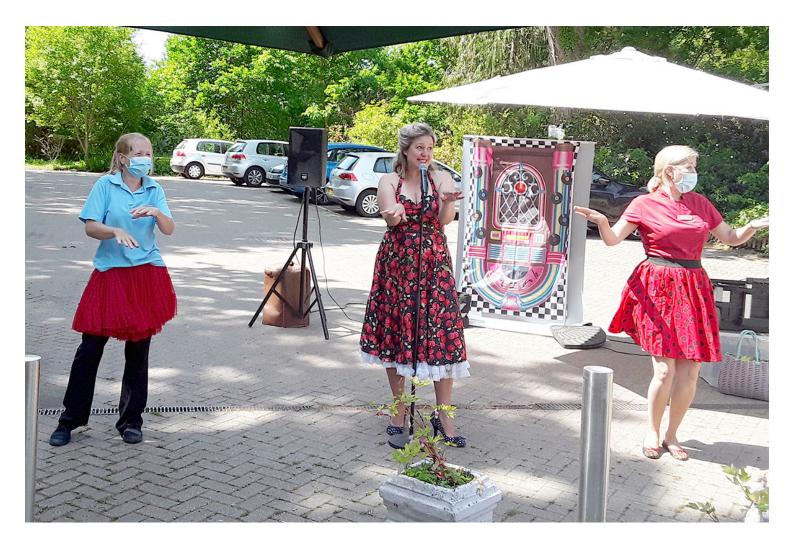

## Dreamboats and Petticoats at Abbotsleigh Care Home

We were treated to a wonderful performance of 'Dreamboats and Petticoats' from the very talented Jasmine Kittermaster outside Abbotsleigh Care Home last week.

Our fabulous Manager Alina and Well-Being Team Lead Shell joined in the show and were Jasmine's brilliant backing dancers!

Our ladies and gents were all smiles as they listened to the uplifting music during the performance.