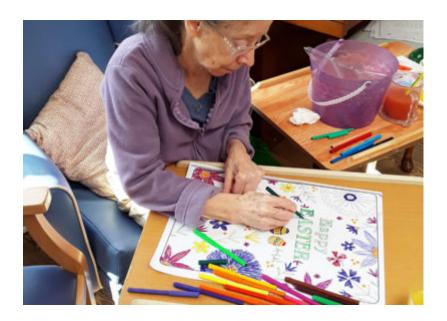

### **Easter crafts and pampering at Abbotsleigh Care Home**

We've loved making a start on our Easter decorations here at Abbotsleigh Care Home over the last few days.

We've seen lots of enthusiastic painting and colouring of **Easter-themed pictures and decorations** amongst our residents which is lovely to see. We love how relaxing arts and crafts are! One of our gentlemen enjoyed a word search too - great for the keeping the eyes keen!