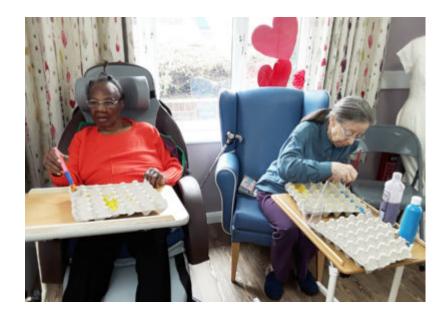

### **Easter crafts and pampering at Abbotsleigh Care Home**

We've loved making a start on our Easter decorations here at Abbotsleigh Care Home over the last few days.

We've seen lots of enthusiastic painting and colouring of **Easter-themed pictures and decorations** amongst our residents which is lovely to see. We love how relaxing arts and crafts are! One of our gentlemen enjoyed a word search too - great for the keeping the eyes keen!