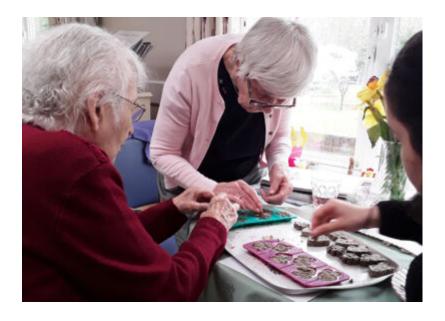

There were some lovely cheeky spring smiles over the Easter weekend as we **decorated some Easter eggs** and also **iced some biscuits** with a spring theme.

We do like crafts we can eat afterwards!!