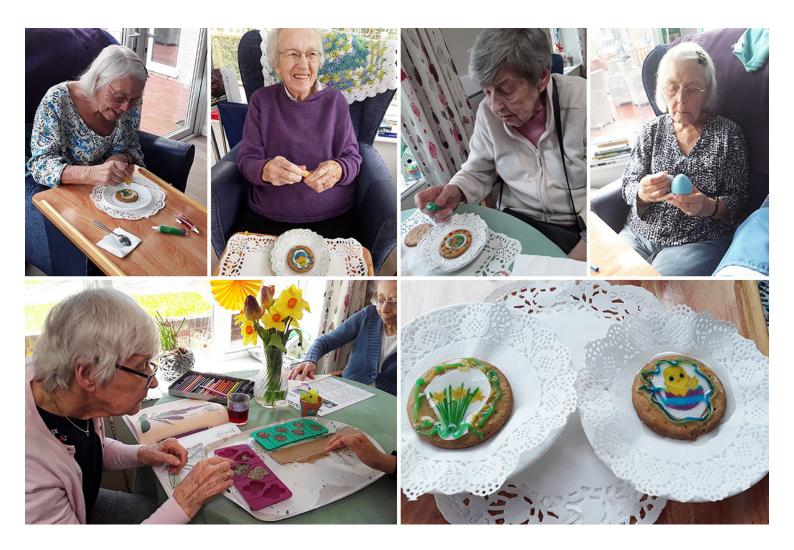

#### Look at our happy campers here at Abbotsleigh Care Home, enjoying some arts and crafts over Easter!

A group of our ladies made some **spring seed bombs** together, mixing seeds and soil together and pressing the mixture into moulds with some water. These are left to dry and then they can be throw onto grass or wherever would benefit from some colour – and they will **grow into wildflowers**.

There were some lovely cheeky spring smiles over the Easter weekend as we **decorated some Easter eggs** and also **iced some biscuits** with a spring theme.

We do like crafts we can eat afterwards!!