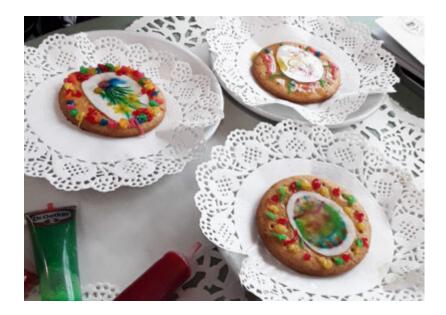

There were some lovely cheeky spring smiles over the Easter weekend as we **decorated some Easter eggs** and also **iced some biscuits** with a spring theme.

We do like crafts we can eat afterwards!!