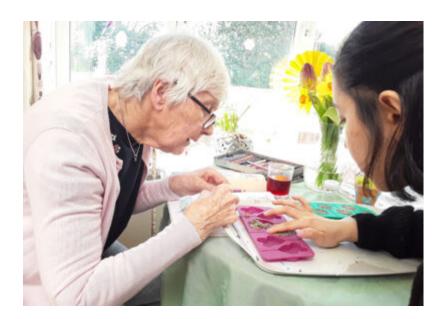

#### Look at our happy campers here at Abbotsleigh Care Home, enjoying some arts and crafts over Easter!

A group of our ladies made some **spring seed bombs** together, mixing seeds and soil together and pressing the mixture into moulds with some water. These are left to dry and then they can be throw onto grass or wherever would benefit from some colour – and they will **grow into wildflowers**.