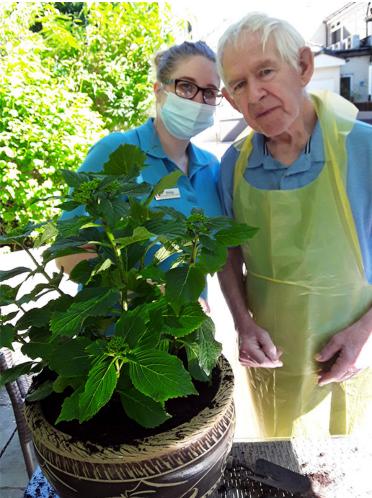

Our resident Ray recently celebrated his 57th wedding anniversary with his wife and they enjoyed exchanging presents. Kirsty and Ray planted out an anniversary gift from Ray's wife – a beautiful hydrangea plant.

What a thoughtful gift - huge congratulations to them both!

## **Abbotsleigh Care Home**

Planting the hydrangea