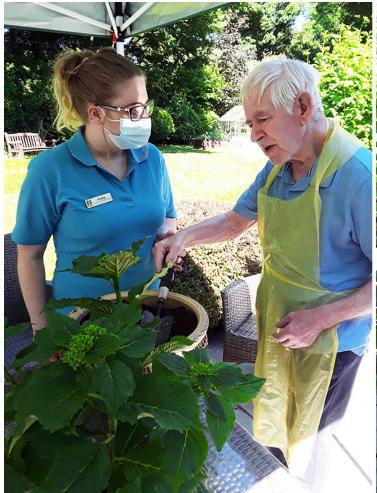

Our resident Ray recently celebrated his 57th wedding anniversary with his wife and they enjoyed exchanging presents. Kirsty and Ray planted out an anniversary gift from Ray's wife – a beautiful hydrangea plant.

What a thoughtful gift - huge congratulations to them both!

## **Abbotsleigh Care Home**

Planting the hydrangea