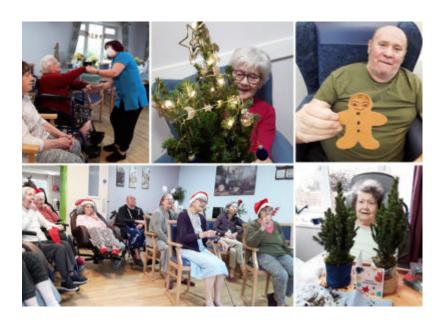

### **Decorations and dancing**

We enjoyed getting festive at Abbotsleigh Care Home in December, including making Christmas wreaths and snowmen and gingerbread men hanging decorations.

Jen, Yvonne and Brenda enjoyed supervising our **decorations** and adding some sparkle to our little **Christmas trees**.

Yvonne also loved having a **dance**, which got Brenda up boogieing too, dancing with Jen!

#### **Christmas carols**

We all enjoyed singing some Christmas carols together. Joan loved counting the beat for us and Jerry serenaded us all!

Marion enjoyed the music, Carol **danced with our Elf** and Jenny and Betty loved singing and dancing. Ruby sang, with Joan joining in and Jenifer added a musical note, along with James, Patricia and Jenny. James met our friendly Elf, as did Marion. *Lots of festive fun!* 