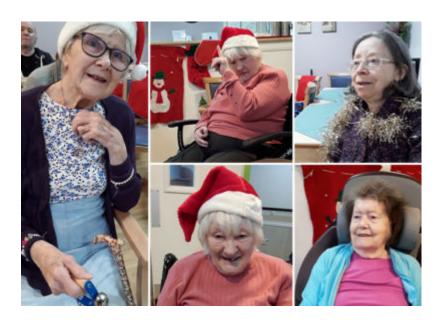

#### **Christmas carols**

We all enjoyed singing some Christmas carols together. Joan loved counting the beat for us and Jerry serenaded us all!

Marion enjoyed the music, Carol **danced with our Elf** and Jenny and Betty loved singing and dancing. Ruby sang, with Joan joining in and Jenifer added a musical note, along with James, Patricia and Jenny. James met our friendly Elf, as did Marion. *Lots of festive fun!* 