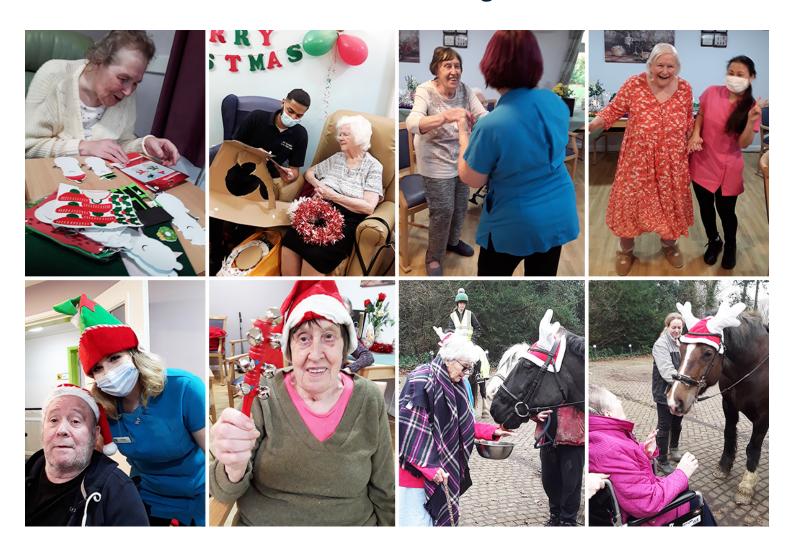

### **Decorations and dancing**

We enjoyed getting festive at Abbotsleigh Care Home in December, including making Christmas wreaths and snowmen and gingerbread men hanging decorations.

Jen, Yvonne and Brenda enjoyed supervising our **decorations** and adding some sparkle to our little **Christmas trees**.

Yvonne also loved having a **dance**, which got Brenda up boogieing too, dancing with Jen!

#### **Christmas carols**

We all enjoyed singing some Christmas carols together. Joan loved counting the beat for us and Jerry serenaded us all!

Marion enjoyed the music, Carol **danced with our Elf** and Jenny and Betty loved singing and dancing. Ruby sang, with Joan joining in and Jenifer added a musical note, along with James, Patricia and Jenny. James met our friendly Elf, as did Marion. *Lots of festive fun!* 

# **Surprise horse visit**

Our **local horses came to visit us at our Home** with a surprise – *they were dressed as 'reindeer'!* 

Patricia really enjoyed feeding them and Rose also braved the cold to bring them apples. Antonio watched the horses very intently.

Everybody thoroughly enjoyed the festive visit from such beautiful creatures.