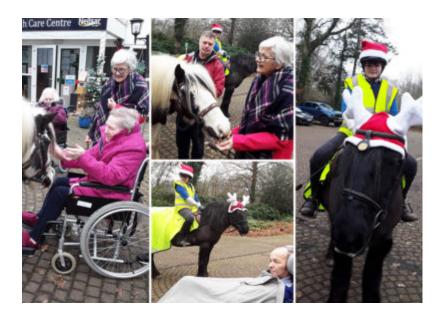

# **Surprise horse visit**

Our **local horses came to visit us at our Home** with a surprise – *they were dressed as 'reindeer'!* 

Patricia really enjoyed feeding them and Rose also braved the cold to bring them apples. Antonio watched the horses very intently.

Everybody thoroughly enjoyed the festive visit from such beautiful creatures.