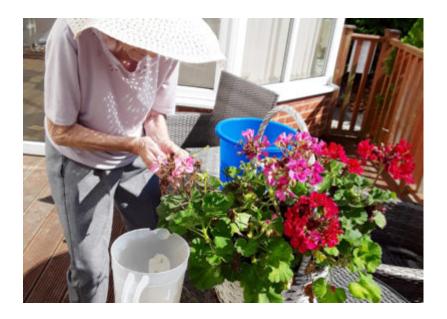

## From green fingers to grilled chicken at Abbotsleigh Care Home

Residents at Abbotsleigh Care Home enjoy a full and fun lifestyle. Last week, some of our ladies took the opportunity to pot some lovely flowers in the garden, while others enjoyed being pampered by the Hairdresser. One of our gentlemen also tucked into a yummy chicken lunch one afternoon at none-other than Nandos!