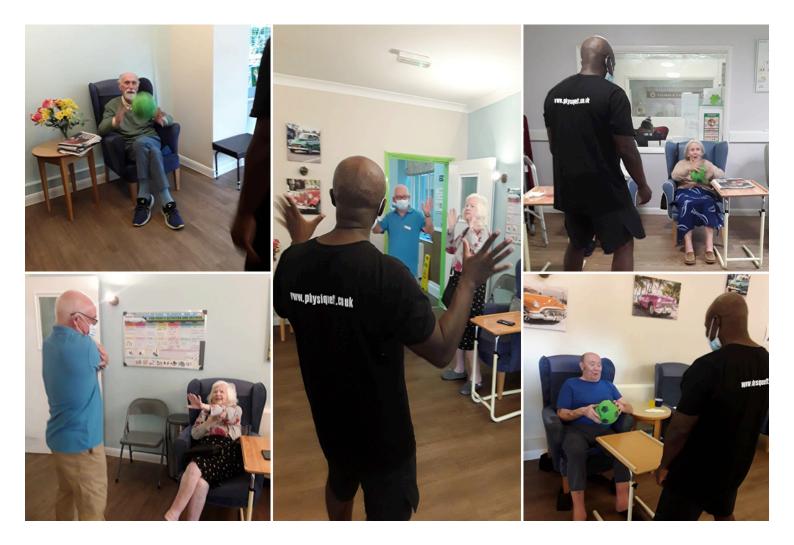

#### **G** Fitness fun

Last week at Abbotsleigh Care Home we welcomed the lovely Henry back from G Fitness.

Our residents love it when he gets us all moving! He has a **great music selection** and everyone loved catching the ball and dancing in between.

Thanks for such a fun session Henry!