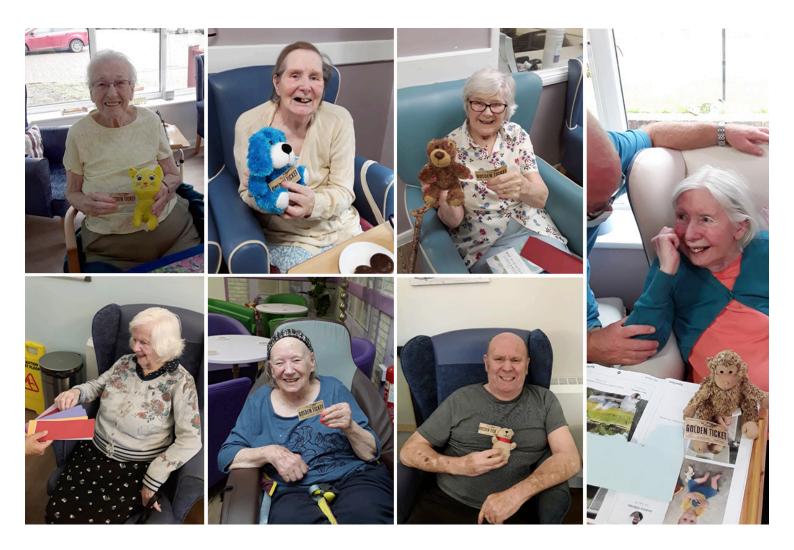

## **Celebrating Wonka!**

Tuesday 13 September marked Roald Dahl's birthday, we chose to focus on his famous book 'Charlie and the Chocolate Factory'.

We made special golden tickets for our residents to win prizes (unfortunately not a whole factory!).