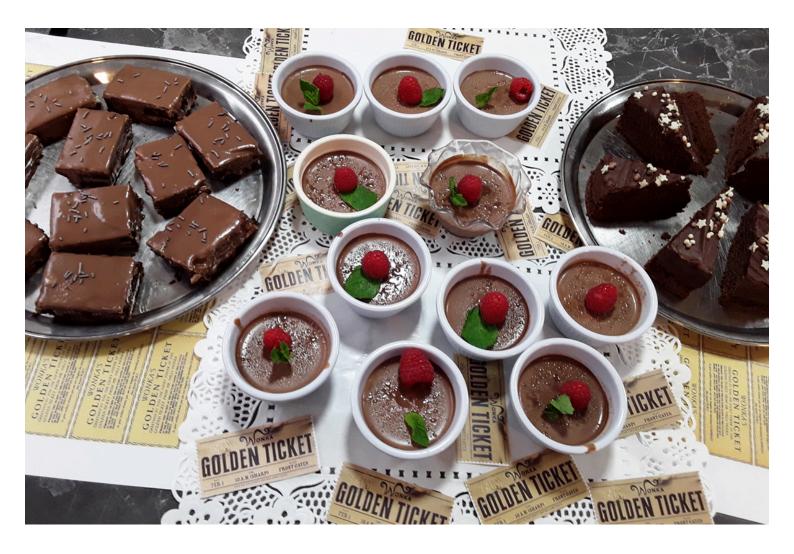

## **Celebrating Wonka!**

Tuesday 13 September marked Roald Dahl's birthday, we chose to focus on his famous book 'Charlie and the Chocolate Factory'.

We made special golden tickets for our residents to win prizes (unfortunately not a whole factory!).

We also had a sneaky bit of chocolate for dessert at lunchtime too - and why not indeed!