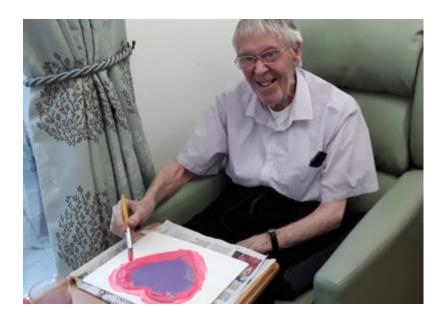

We also enjoyed some painting with our residents, creating colourful artwork to add to our art gallery; Not to mention some creative biscuit and cake decorating – *perfectly timed to enjoy the sweet treats with our mid-morning cuppa!* 