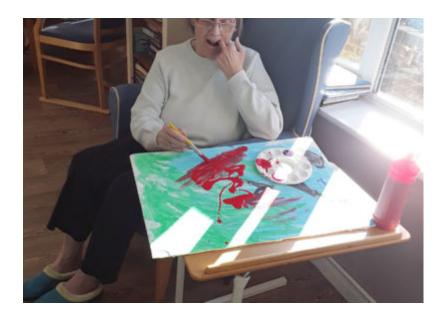

We also enjoyed some painting with our residents, creating colourful artwork to add to our art gallery; Not to mention some creative biscuit and cake decorating – *perfectly timed to enjoy the sweet treats with our mid-morning cuppa!* 