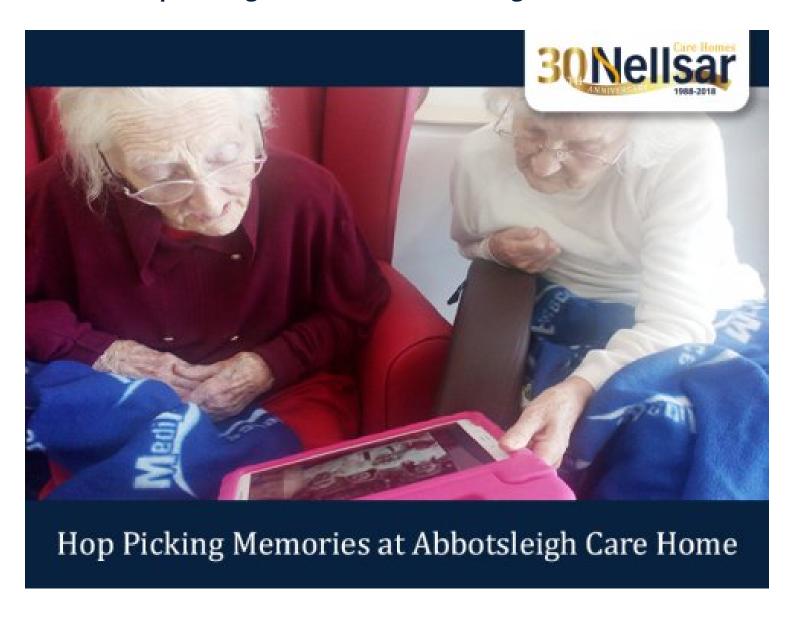

# "Happy memories! It's so nice to have them brought back, thank you."

A few weeks ago at Abbotsleigh Care Home, our Activities Team enjoyed a lovely chat with two of our ladies about Hop Picking. Our ladies remember going hop picking and were engrossed in watching the Kent Hop Pickers documentary – it was lovely to see them enjoy the programme.

They shared their experiences and Ivy said that the children were not allowed to go and play until they had picked enough hops. They used to have so much fun and met in the evenings for a get-together with other families – *singing and drinking beer!* 