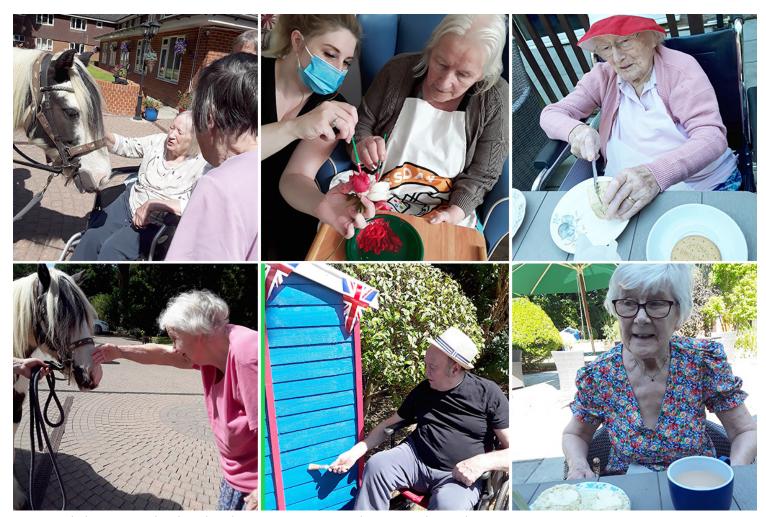

### **Local riding school**

We also had the horses from our local riding school come to visit, which our residents love – especially on these sunny days.

#### **Nellsar Garden competition**

We have also been preparing for the upcoming garden competition as it draws to a close this week. Our residents painted the shed in the garden and some flowers the 'Queen of Hearts' would be proud of.

# **Abbotsleigh Care Home**

We rewarded everyone's hard work with some yummy tea and scones in the garden