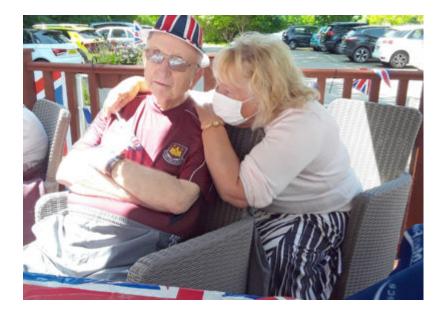

Despite the wet British weather, we were not deterred from having a right royal time, with a **wonderful Jubilee buzz** and further musical entertainment over the long weekend. It was very special to have family members come to join in all the fun!