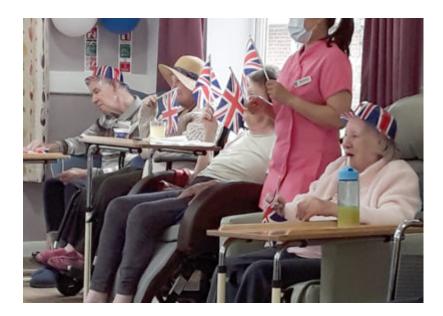

#### We thoroughly enjoyed celebrating the Queen's Platinum Jubilee here at Abbotsleigh Care Home.

Our residents and Carers helped with **decorating our Home** by putting Union Jacks on sticks and taming our red, white and blue balloons amongst other things!

Despite the wet British weather, we were not deterred from having a right royal time, with a **wonderful Jubilee buzz** and further musical entertainment over the long weekend. It was very special to have family members come to join in all the fun!