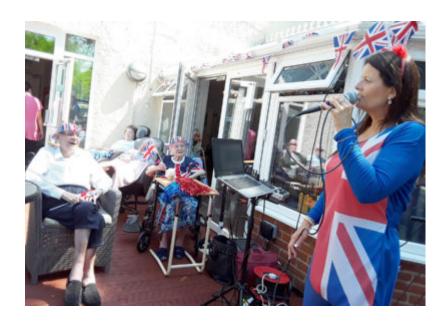

We had **fun partying outside in the sunshine** as part of our celebrations. We invited talented **singer Keely** to entertain our residents, who looked great in her Union Jack outfit!

Everyone wished the Queen a very happy birthday and celebrated her Jubilee, Abbotsleigh-style!