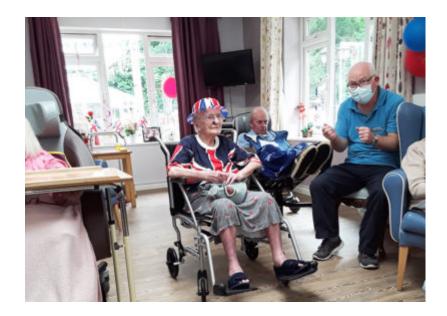

We had **fun partying outside in the sunshine** as part of our celebrations. We invited talented **singer Keely** to entertain our residents, who looked great in her Union Jack outfit!

Everyone wished the Queen a very happy birthday and celebrated her Jubilee, Abbotsleigh-style!

Despite the wet British weather, we were not deterred from having a right royal time, with a **wonderful Jubilee buzz** and further musical entertainment over the long weekend. It was very special to have family members come to join in all the fun!