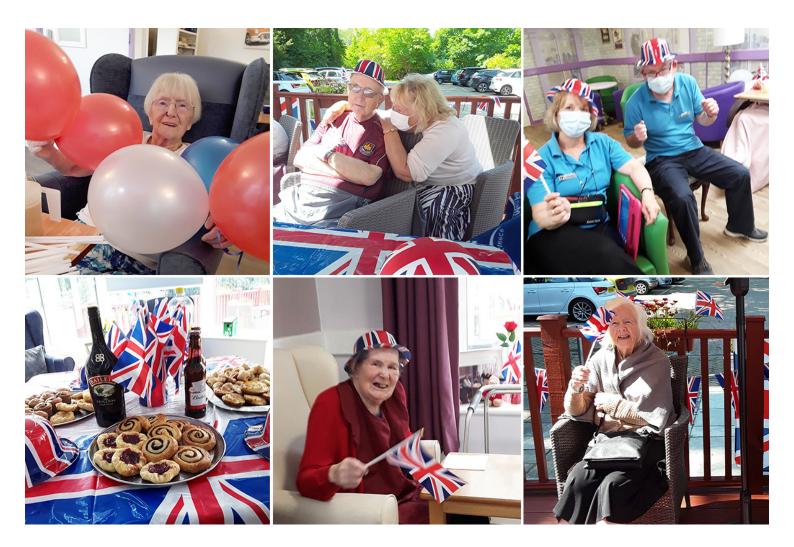

#### We thoroughly enjoyed celebrating the Queen's Platinum Jubilee here at Abbotsleigh Care Home.

Our residents and Carers helped with **decorating our Home** by putting Union Jacks on sticks and taming our red, white and blue balloons amongst other things!