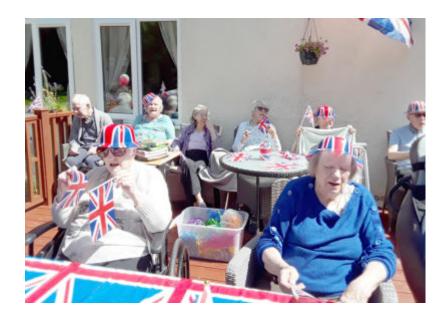

We had **fun partying outside in the sunshine** as part of our celebrations. We invited talented **singer Keely** to entertain our residents, who looked great in her Union Jack outfit!

Everyone wished the Queen a very happy birthday and celebrated her Jubilee, Abbotsleigh-style!