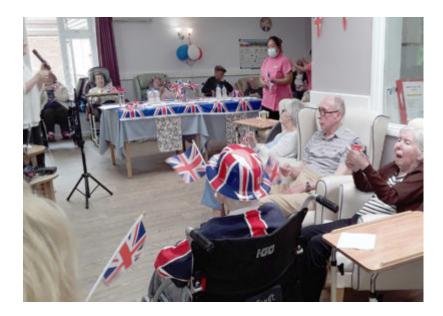

We had **fun partying outside in the sunshine** as part of our celebrations. We invited talented **singer Keely** to entertain our residents, who looked great in her Union Jack outfit!

Everyone wished the Queen a very happy birthday and celebrated her Jubilee, Abbotsleigh-style!

Despite the wet British weather, we were not deterred from having a right royal time, with a **wonderful Jubilee buzz** and further musical entertainment over the long weekend. It was very special to have family members come to join in all the fun!