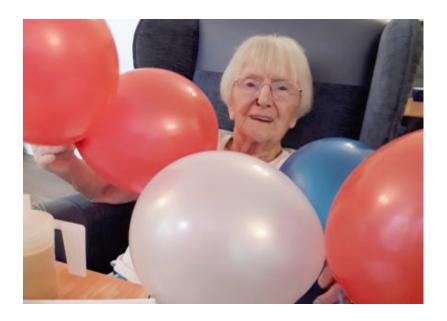

#### We thoroughly enjoyed celebrating the Queen's Platinum Jubilee here at Abbotsleigh Care Home.

Our residents and Carers helped with **decorating our Home** by putting Union Jacks on sticks and taming our red, white and blue balloons amongst other things!