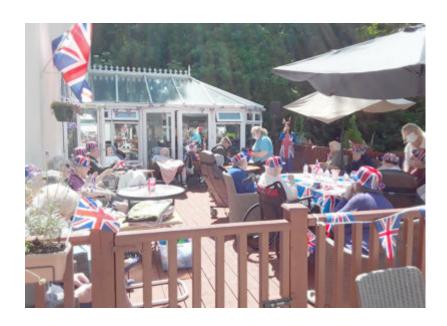

#### We thoroughly enjoyed celebrating the Queen's Platinum Jubilee here at Abbotsleigh Care Home.

Our residents and Carers helped with **decorating our Home** by putting Union Jacks on sticks and taming our red, white and blue balloons amongst other things!

We had **fun partying outside in the sunshine** as part of our celebrations. We invited talented **singer Keely** to entertain our residents, who looked great in her Union Jack outfit!

Everyone wished the Queen a very happy birthday and celebrated her Jubilee, Abbotsleigh-style!