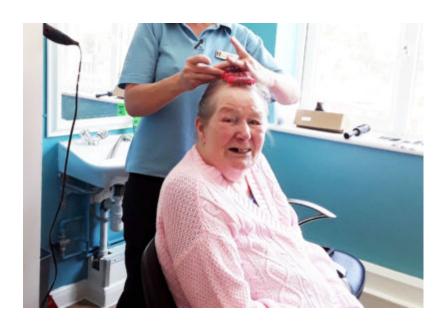

#### **Pampering**

And we've held another one of our popular 'pamper days' with our ladies; hair styling, manicures and hand massages were the order of the day! We love to see our ladies relaxing and enjoying the treatments.