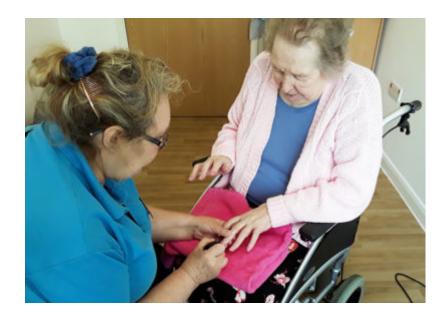

#### **Pampering**

And we've held another one of our popular 'pamper days' with our ladies; hair styling, manicures and hand massages were the order of the day! We love to see our ladies relaxing and enjoying the treatments.