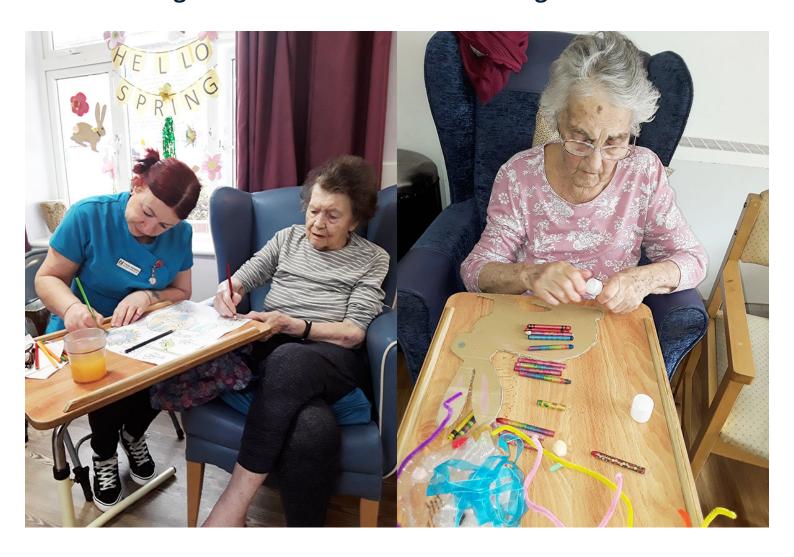

#### **Making Easter decorations at Abbotsleigh Care Home**

We've had another excellent few days here at Abbotsleigh Care Home, making lots of Easter decorations with our residents, including Easter bunnies and seasonal wreaths, which look wonderful displayed in our Home.