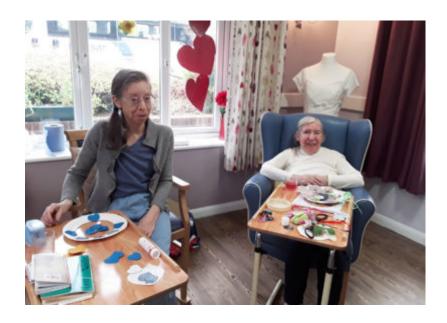

#### **Making Easter decorations at Abbotsleigh Care Home**

We've had another excellent few days here at Abbotsleigh Care Home, making lots of Easter decorations with our residents, including Easter bunnies and seasonal wreaths, which look wonderful displayed in our Home.