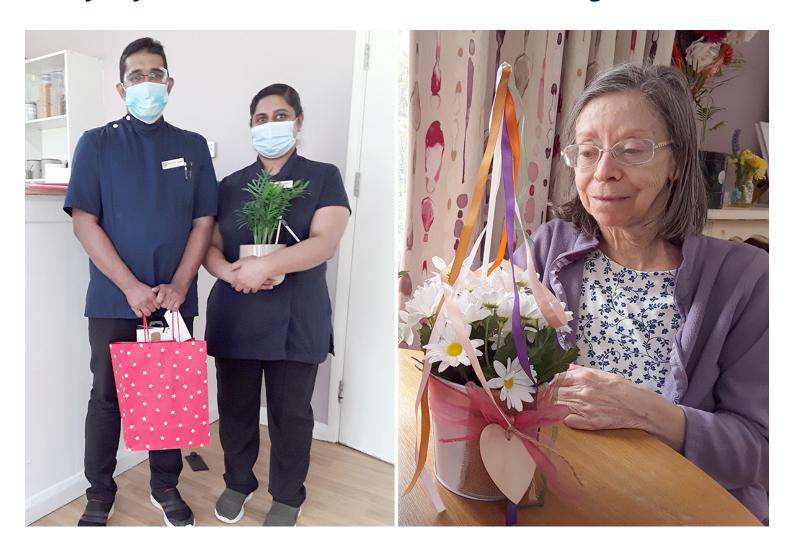

## A fond farewell

We also said our very fond goodbyes to two lovely members of our staff team – Nurses **Hashim Salem** and **Jesna Khan** – who have been with us since May last year and are now returning to Princess Christian Care Home, to be nearer their friends.

We wish them much success in all their endeavours and we're sure we will see them again in the future.