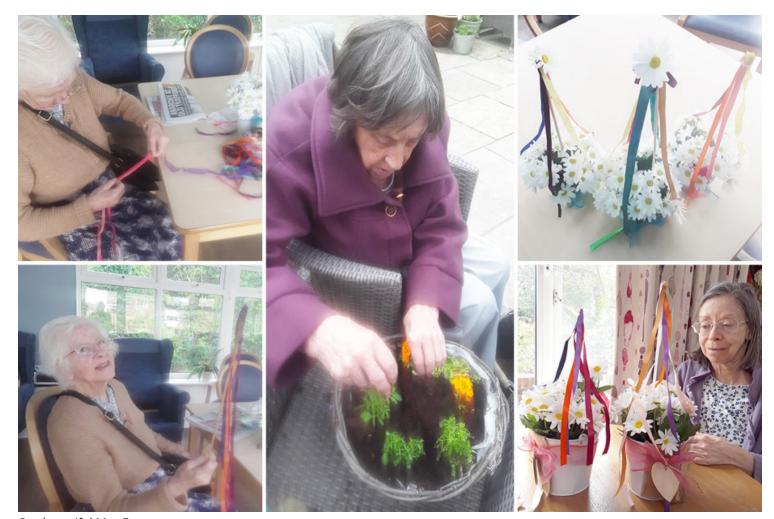

## May Day flowers and a fond farewell at Abbotsleigh Care Home

During this past week our residents have enjoyed some gardening (when the weather has permitted!) here at Abbotsleigh Care Home.

In English tradition, we made some pretty **May Day maypoles** using ribbons and arrangement of daisies, which look so cheerful in our **Home** 

## **Abbotsleigh Care Home**

Our beautiful May Day arrangements