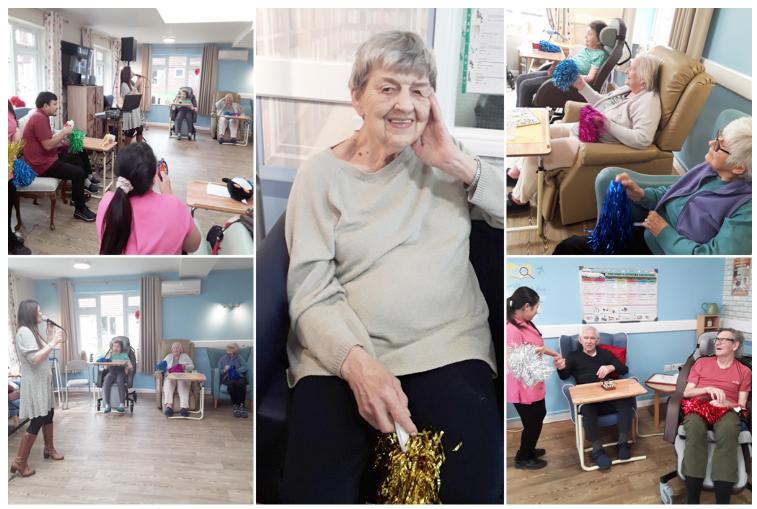

## **Singer Keeley**

Our lovely performer Keeley came to sing some swinging 50s and 60s songs for us at Abbotsleigh Care Home last week.

Everyone loves to sing along – our residents know all of the words to the **classic hits** and there is always some arm waving and pom pom action! *Great fun!* 