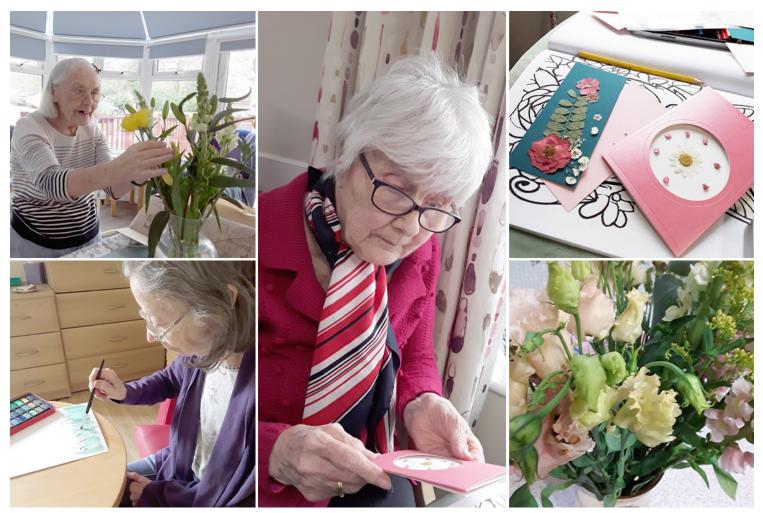

# **Spring flowers**

We've also enjoyed arranging a vase of **pretty spring flowers** to use for a creative session.

After they were arranged, some of our ladies spent time **painting** pictures of them and we also made some **greetings cards** too.

There is no stopping us when it comes to crafts in springtime!