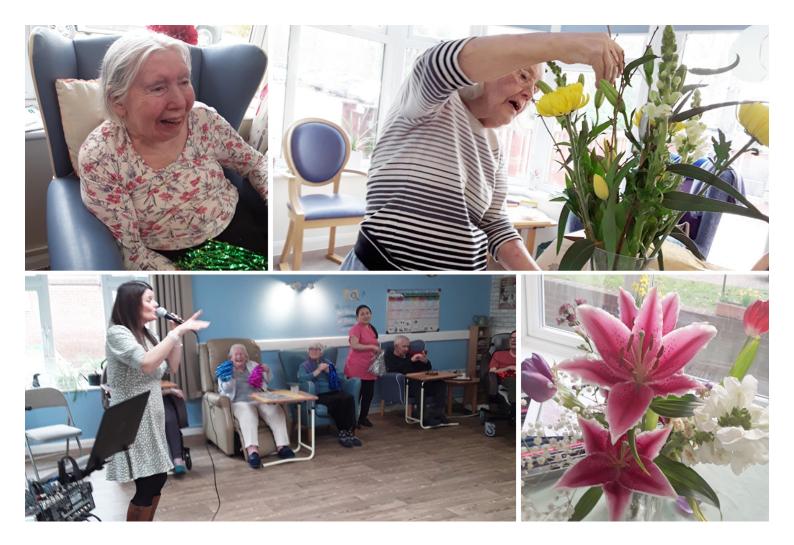

## **Singer Keeley**

Our lovely performer Keeley came to sing some swinging 50s and 60s songs for us at Abbotsleigh Care Home last week.

Everyone loves to sing along – our residents know all of the words to the **classic hits** and there is always some arm waving and pom pom action! *Great fun!* 

# **Spring flowers**

We've also enjoyed arranging a vase of **pretty spring flowers** to use for a creative session.

After they were arranged, some of our ladies spent time **painting** pictures of them and we also made some **greetings cards** too.