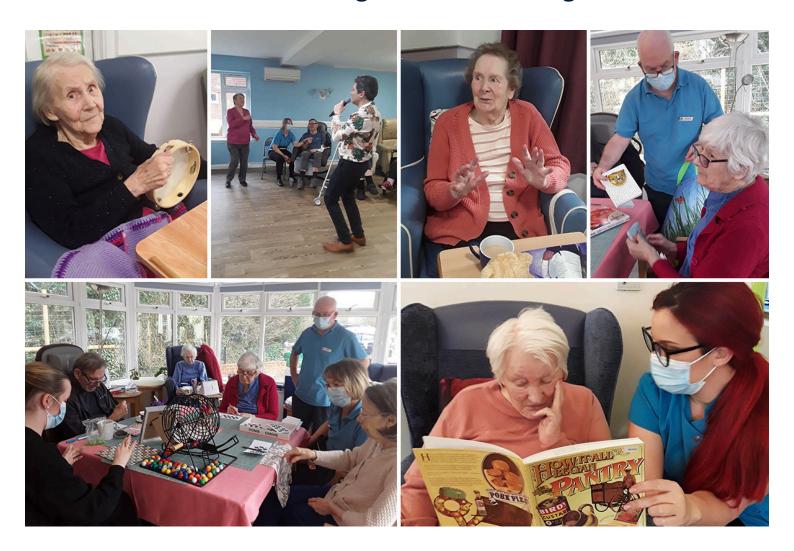

## Music from Kevin and bingo fun at Abbotsleigh Care Home

We enjoyed a host of lovely activities last week with our residents at Abbotsleigh Care Home.

**Singer Kevin Walsh** came in to serenade us with his wonderful music - always popular, especially with our ladies! He delighted us all with some **Frank Sinatra tunes and smooth classics from 50s**. We had our musical instruments out, plus some dancing, so everyone could join in the fun!

**Bingo** was also on the agenda; our ladies and gents shared some games together around the table when our ball spinner was in full swing. Eyes down for a full house, with our residents getting to choose a **prize** when they won.

We also enjoyed some **reminiscence** – looking at our favourite pantry items from the past in one book (Bird's custard and Battenberg cake to name a few!) which was very interesting.

And we got stuck into some crafts too. Some of our residents created pretty frames using material flowers and sticky back plastic.