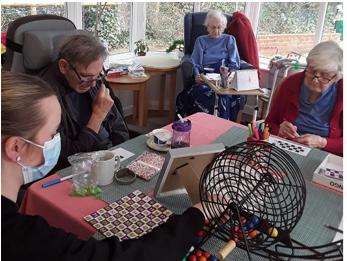

**Bingo** was also on the agenda; our ladies and gents shared some games together around the table when our ball spinner was in full swing. Eyes down for a full house, with our residents getting to choose a **prize** when they won.