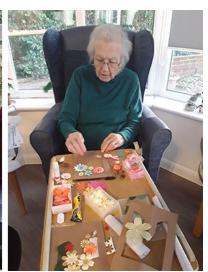

We also enjoyed some **reminiscence** – looking at our favourite pantry items from the past in one book (Bird's custard and Battenberg cake to name a few!) which was very interesting.

And we got stuck into some crafts too. Some of our residents created pretty frames using material flowers and sticky back plastic.