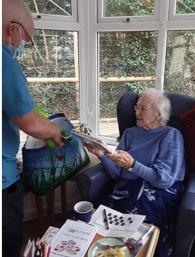

We also enjoyed some **reminiscence** – looking at our favourite pantry items from the past in one book (Bird's custard and Battenberg cake to name a few!) which was very interesting.

And we got stuck into some crafts too. Some of our residents created pretty frames using material flowers and sticky back plastic.