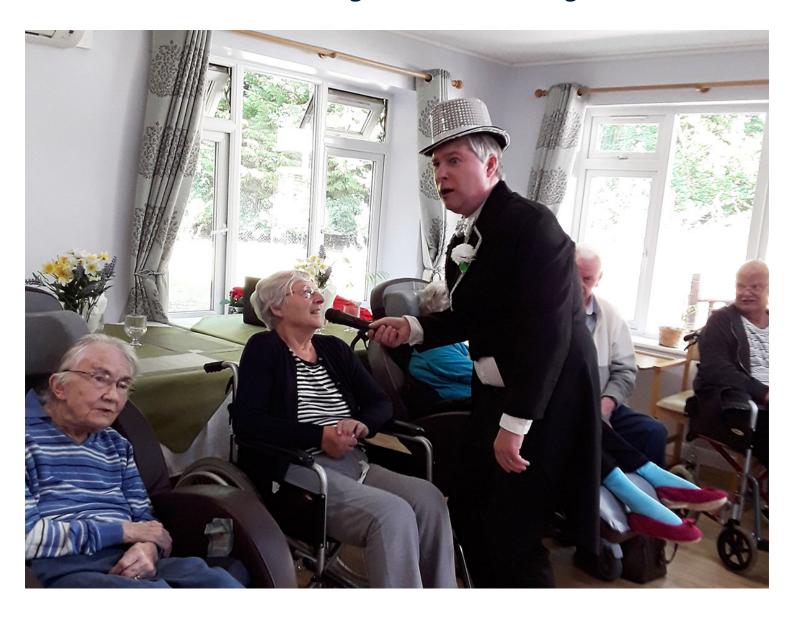

### Musicals and time in the garden at Abbotsleigh Care Home

We were thrilled recently to welcome entertainer Simon to Abbotsleigh Care Home with his 'Let's Go To The Movies' theatre act.

Simon interacted with our residents and got them all singing along to favourite musicals, including The King and I, The Sound of Music and Fiddler On The Roof, to name a few.

Everyone really enjoyed the music, which was very uplifting.