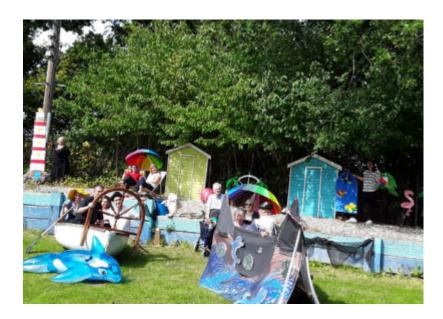

#### Themed garden

Residents and staff have enjoyed spending time in the sunshine out in our beach-themed garden. As you can see from the photo, we have boats, dolphins, beach huts, deck chairs and our very own lighthouse. We really have loved being 'beside the seaside, beside the sea'!

We have our residents to thank for making the decorations; a Crafty Crafts session with Antonio saw them making port holes for our boat, marine decorations and our impressive lighthouse. All this was for our entry into **Nellsar in Bloom**. We've enjoyed lots of fun