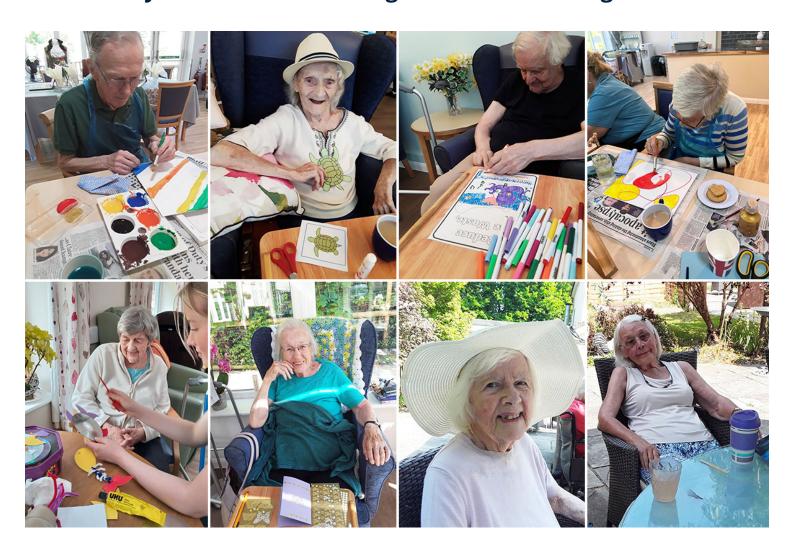

#### **Creative arts**

Last week we had fun here at Abbotsleigh Care Home focusing on the arts in celebration of World Ocean Day on Thursday 8 June.

On World Ocean Day, people around our blue planet celebrate and honour our one shared ocean that connects us all.

We enjoyed **making themed ocean pictures and fish (using old CDs!)**. We also painted some colourful pictures too, with lots of artistic flair to be seen!

#### Summer sun

We have been appreciating our **beautiful gardens** recently with this warm spell, aren't we lucky!

We've enjoyed **ice creams and chats** with our friends under the cover of sunshades. We are so happy to be able to enjoy this beautiful weather together.