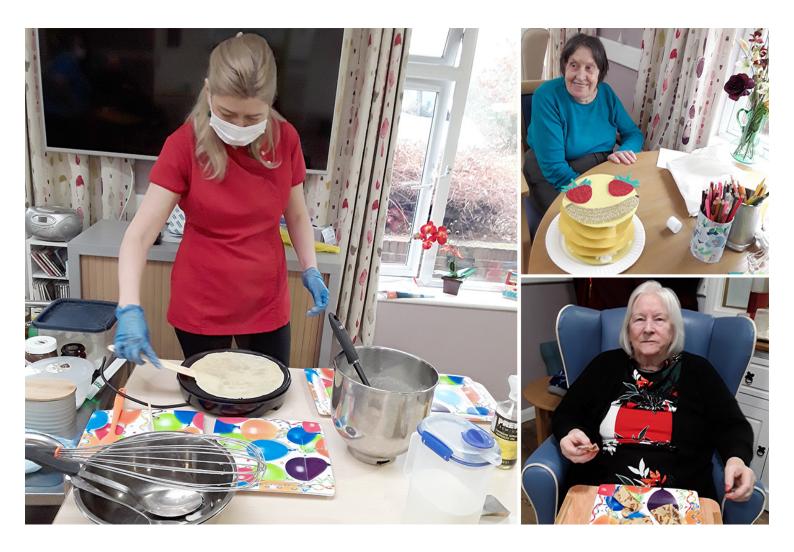

## Flippin' good fun

From pancake crafts and chit chat, to tossing pancakes in the lounge, we had a great day on Shrove Tuesday at Abbotsleigh Care Home.

Just for fun, our Recreation and Well-Being Champion Tracy made some paper pancakes with residents and enjoyed talking about the good old days tossing pancakes, whilst getting ready for the real deal.

Our Manager Alina is a keen pancake maker and she makes the very best! She set up stall in the lounge area, making delicious pancakes for our ladies and gents; "The more the merrier!" she said, and everyone had some. Our resident Brenda said they were "Delish!".

Our lovely residents shared with us their favourite recipes as we all loudly counted out the ingredients and the amounts. Our enthusiasm got us carried away – five to six eggs became 10 eggs in all the excitement!