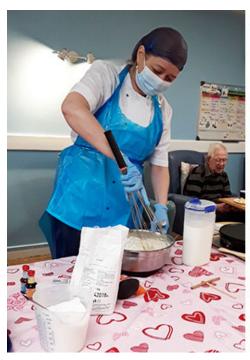

#### **Pancakes with Alina**

For the 6th year in a row our lovely Manager Alina at Abbotsleigh Care Home served up a feast of pancakes on Pancake Day, with fresh fruit and sauces for our residents.

She made them in our lounge and **encouraged our residents to smell the ingredients** she used, like vanilla essence and freshly squeezed lemons. It was a **feast for the senses**! We also counted the ingredients in, one spoon, two spoons....