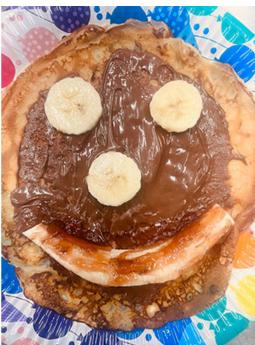

In the afternoon our **Chef Alex made more pancakes for our staff, residents and guests**. He was busy in the kitchen flipping and making wonderful flavour pancakes with cream, Nutella, fresh fruits and of course the traditional lemon and sugar variety.