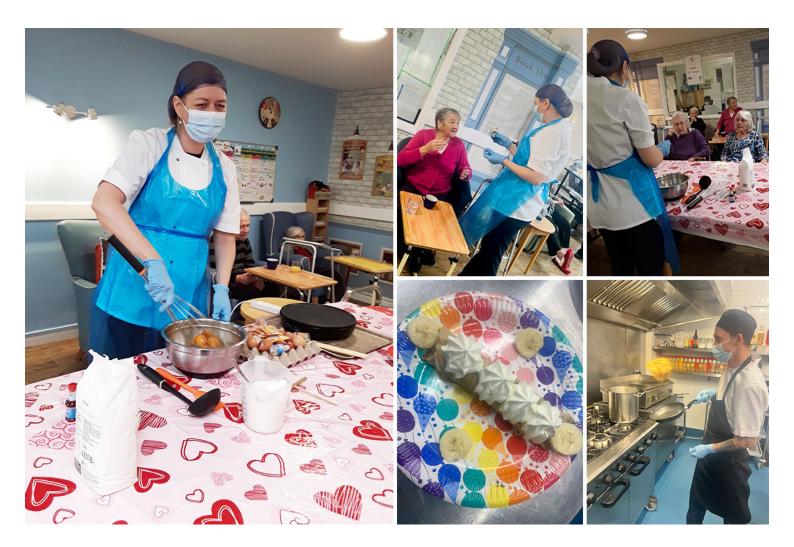

#### **Pancakes with Alina**

For the 6th year in a row our lovely Manager Alina at Abbotsleigh Care Home served up a feast of pancakes on Pancake Day, with fresh fruit and sauces for our residents.

She made them in our lounge and **encouraged our residents to smell the ingredients** she used, like vanilla essence and freshly squeezed lemons. It was a **feast for the senses**! We also counted the ingredients in, one spoon, two spoons....

In the afternoon our **Chef Alex made more pancakes for our staff, residents and guests**. He was busy in the kitchen flipping and making wonderful flavour pancakes with cream, Nutella, fresh fruits and of course the traditional lemon and sugar variety.