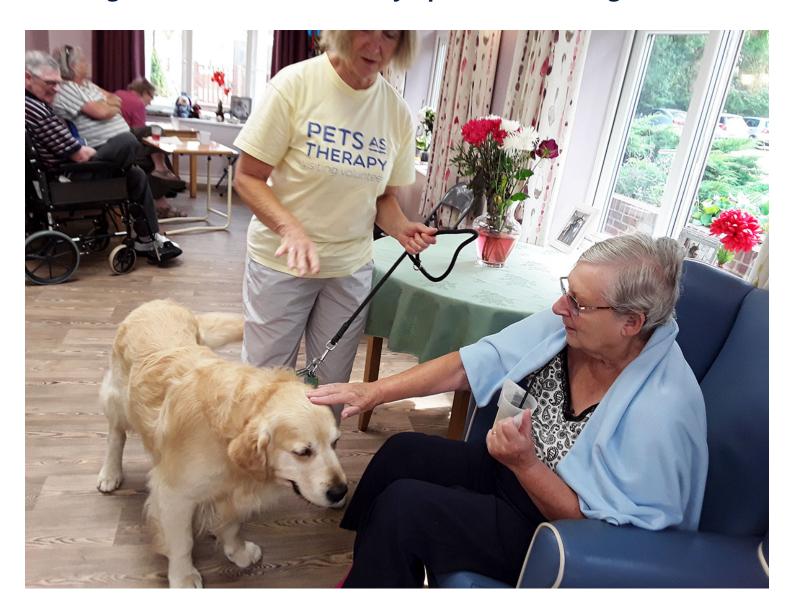

Our gorgeous PAT dog Ruben came to visit us for more cuddles this week, making us all smile with his sweet nature and calm spirit.

Eileen enjoyed playing 'Armchair Olympics', knocking over red tin cans and making as much noise as she could – great fun!