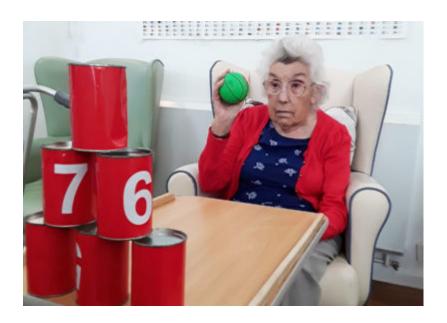

Our gorgeous PAT dog Ruben came to visit us for more cuddles this week, making us all smile with his sweet nature and calm spirit.

Eileen enjoyed playing 'Armchair Olympics', knocking over red tin cans and making as much noise as she could – great fun!