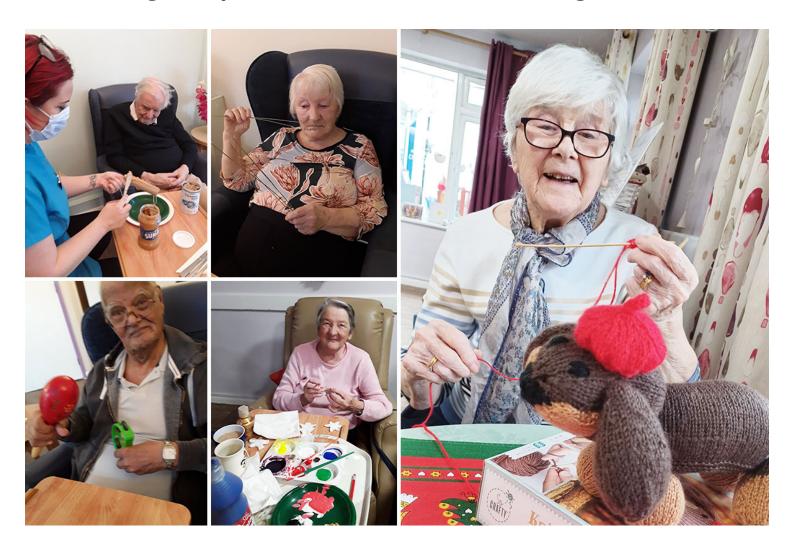

## We've had a relaxing few days here at Abbotsleigh Care Home.

We are getting ready for the 'Great British Bird Watch' week and made bird feeders from cardboard, peanut butter and bird seeds. We hung them up outside and are looking forward to seeing our feathered friends enjoying them.

We have also started making **prototype lanterns with lavender** inserted into them and will see how they turn out in the coming week. Joan enjoyed testing the smell of the lavender!

Our **musical instruments** came out to brighten up a rainy afternoon and **Pat also enjoyed some knitting** and has made an excellent knitted sausage dog for a beloved great grandchild. *He's so sweet!*