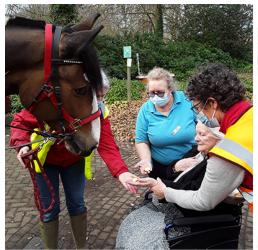

The group comes and visits regularly and our residents really look forward to seeing the volunteers and their wonderful horses; this time we got up close and fed them some cut up apples which they loved!