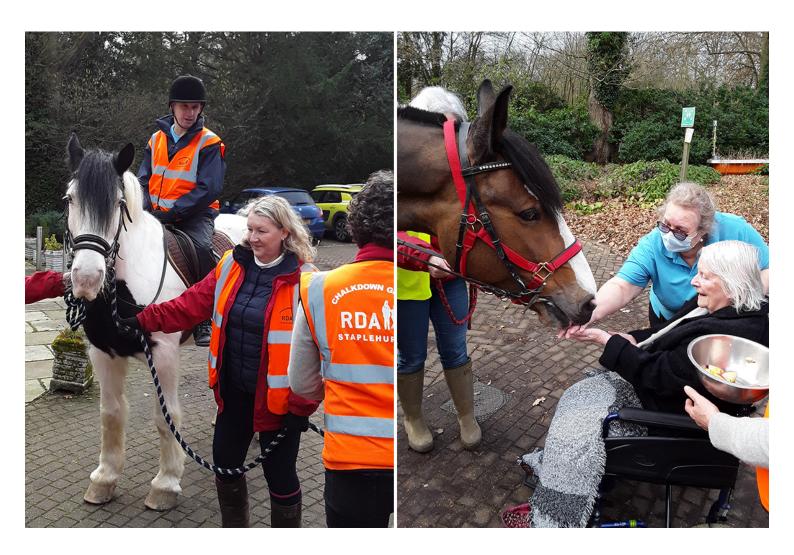

## Riding for the Disabled Association horses visit Abbotsleigh Care Home

We enjoyed another visit from our beautiful local RDA horses recently at Abbotsleigh Care Home.

**The Chalkdown Group Riding for the Disabled Association (RDA)** is based in Staplehurst, Kent and is a small group of volunteers and ponies who provide therapeutic riding sessions. They are part of the National RDA, a registered charity, which consists of approximately 500 local groups throughout the country.

The group comes and visits regularly and our residents really look forward to seeing the volunteers and their wonderful horses; this time we got up close and fed them some cut up apples which they loved!