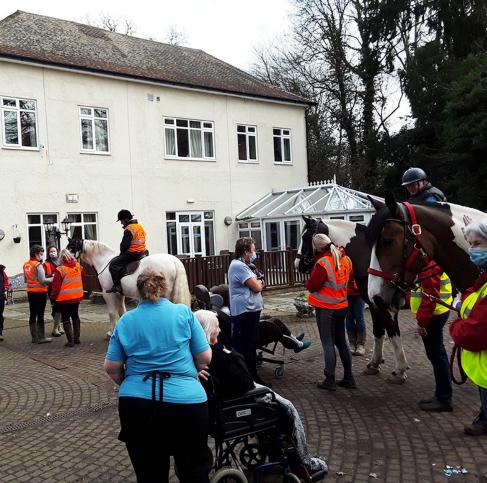

## Riding for the Disabled Association horses visit Abbotsleigh Care Home

We enjoyed another visit from our beautiful local RDA horses recently at Abbotsleigh Care Home.

**The Chalkdown Group Riding for the Disabled Association (RDA)** is based in Staplehurst, Kent and is a small group of volunteers and ponies who provide therapeutic riding sessions. They are part of the National RDA, a registered charity, which consists of approximately 500 local groups throughout the country.

The group comes and visits regularly and our residents really look forward to seeing the volunteers and their wonderful horses; this time we got up close and fed them some cut up apples which they loved!