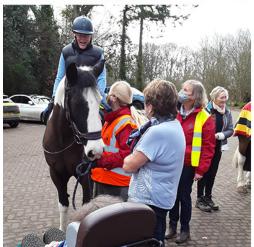

## Riding for the Disabled Association horses visit Abbotsleigh Care Home

We enjoyed another visit from our beautiful local RDA horses recently at Abbotsleigh Care Home.

**The Chalkdown Group Riding for the Disabled Association (RDA)** is based in Staplehurst, Kent and is a small group of volunteers and ponies who provide therapeutic riding sessions. They are part of the National RDA, a registered charity, which consists of approximately 500 local groups throughout the country.

The group comes and visits regularly and our residents really look forward to seeing the volunteers and their wonderful horses; this time we got up close and fed them some cut up apples which they loved!