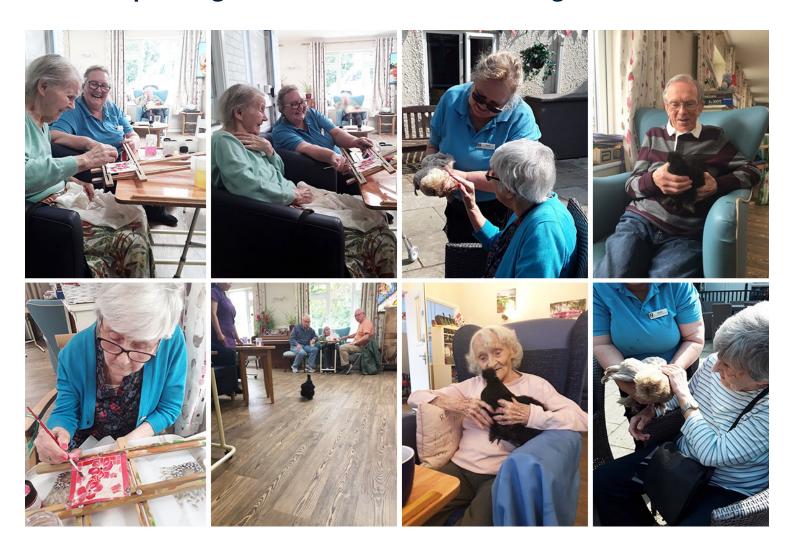

## Silk painting

Another wonderful creative idea from Esme in our Recreation and Well-Being Team here at Abbotsleigh Care Home – silk painting!

Our ladies really enjoy trying new crafts and so they were keen to give silk painting a go. The silk was placed onto a frame and gently brushed with **special paint/ink**. We experimented with salt which disperses the colours. It's tricky but it turned out beautifully.

Thanks for a great idea Esme!

### Time with our chickens

With such lovely weather recently, we've wanted to be **out in the garden** as much as possible.

We are lucky enough to have our cute little chickens and they really do make our time outside enjoyable.

Occasionally they make an appearance indoors as well, so everyone gets a cuddle!