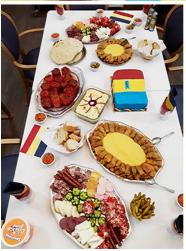

We decked out our **Home** in Romanian colours and Jenny helped make some themed table decorations.

Our Romanian staff came together and made some **amazing food** for everyone to enjoy - a magnificent spread of meats, cheeses, stuffed peppers and other savoury treats, as well as a cake centrepiece.