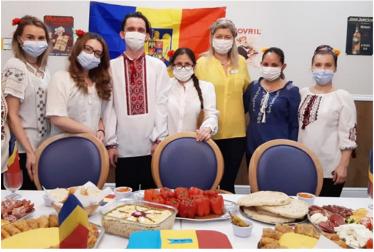

## St Andrews Day and Romanian celebrations at Abbotsleigh Care Home

On Tuesday 30 November we celebrated St Andrews Day 'with a twist' at Abbotsleigh Care Home as St Andrew is also the Patron Saint of Romania, so we had double the reason to party!

With the Romanian flag on display and some of our team wearing **traditional clothes**, it was a happy and proud day for us all.