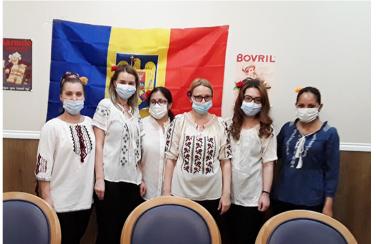

## St Andrews Day and Romanian celebrations at Abbotsleigh Care Home

On Tuesday 30 November we celebrated St Andrews Day 'with a twist' at Abbotsleigh Care Home as St Andrew is also the Patron Saint of Romania, so we had double the reason to party!

We decked out our **Home** in Romanian colours and Jenny helped make some themed table decorations.

Our Romanian staff came together and made some **amazing food** for everyone to enjoy - a magnificent spread of meats, cheeses, stuffed peppers and other savoury treats, as well as a cake centrepiece.

With the Romanian flag on display and some of our team wearing **traditional clothes**, it was a happy and proud day for us all.