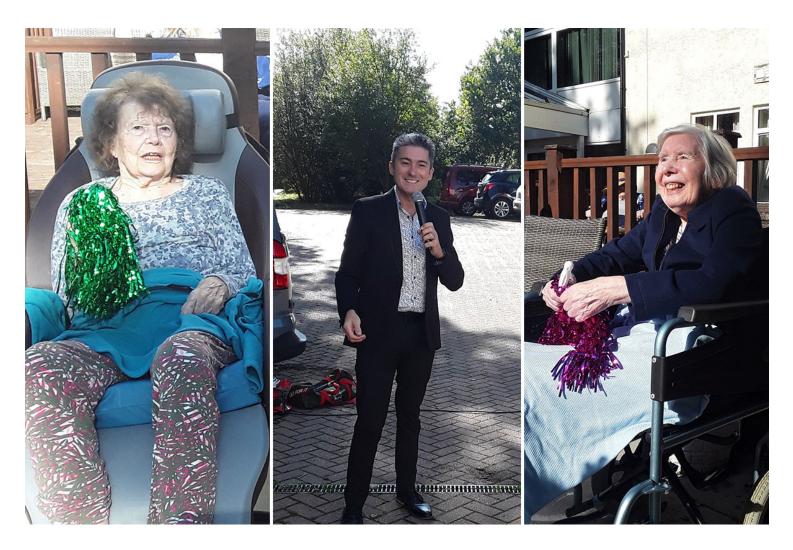

## We've been lucky enough to have two fantastic musical performances recently at Abbotsleigh Care Home.

We welcomed **Kevin Walsh**, who is always a firm favourite, and also **Santino Fabbricatore**, who is a talented guitarist and singer, to entertain us from a distance. Our ladies and gents loved hearing the music, clapping along and shaking instruments and pom poms.