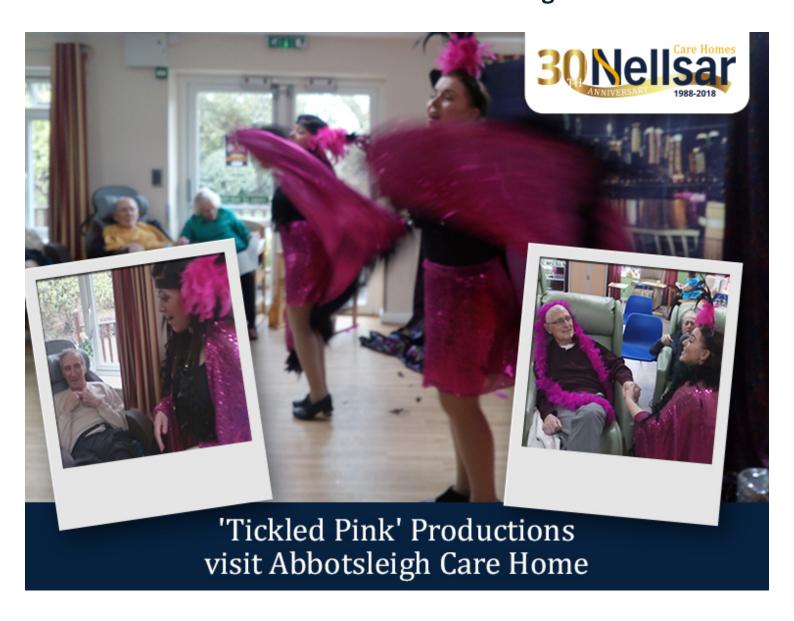

## 'Tickled Pink' Productions visit Abbotsleigh Care Home

On Wednesday 4 April we were treated to a fantastic show from 'Tickled Pink' Productions at Abbotsleigh Care Home. We had a very large gathering of residents and family in our dining area, which we had cleared of tables and chairs to fit everybody in!

The theme of the production was 'Broadway Musicals'. The singing was excellent, together with some wonderful acting, tap dancing and colourful costume changes. The Tickled Pink ladies got our residents involved by giving out props and song books. We all enjoyed a sing along!

Afterwards, the two ladies who entertained us spent time greeting each resident, and were so kind and smiling. They connected so well with our ladies and gents, some of whom find it difficult to communicate. They said they really enjoyed entertaining us and were so pleased to see such a large audience.