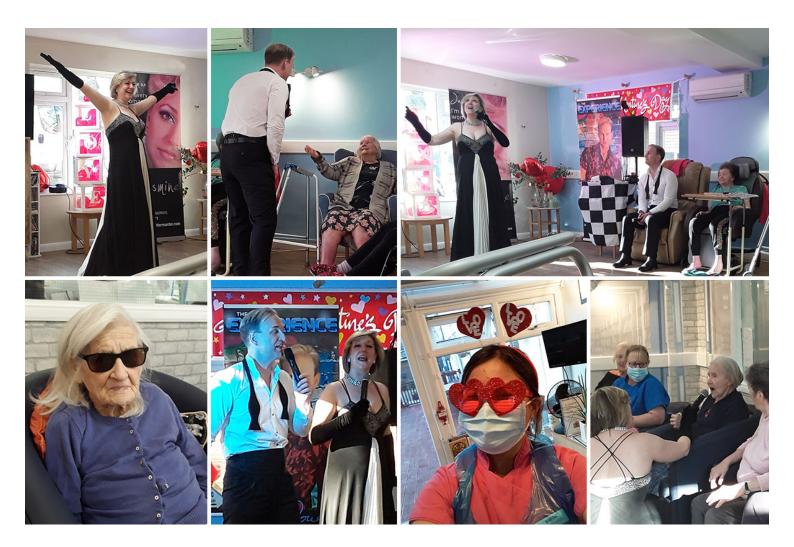

#### Our Valentine's Day celebrations at Abbotsleigh Care Home were fantastic!

We enjoyed **decorating our Home** for the special occasion and even our residents wanted to help dress all the tables.

Talented singer **Jamine Kittermaster teamed up with a lovely gentleman** to become a duet for the day. They sang very **romantic songs** and our residents really loved their show.

Everyone loved the wonderful atmosphere and we had the world's coolest 105 year old – Emily in her sunglasses!

We definitely felt the love here at Abbotsleigh!